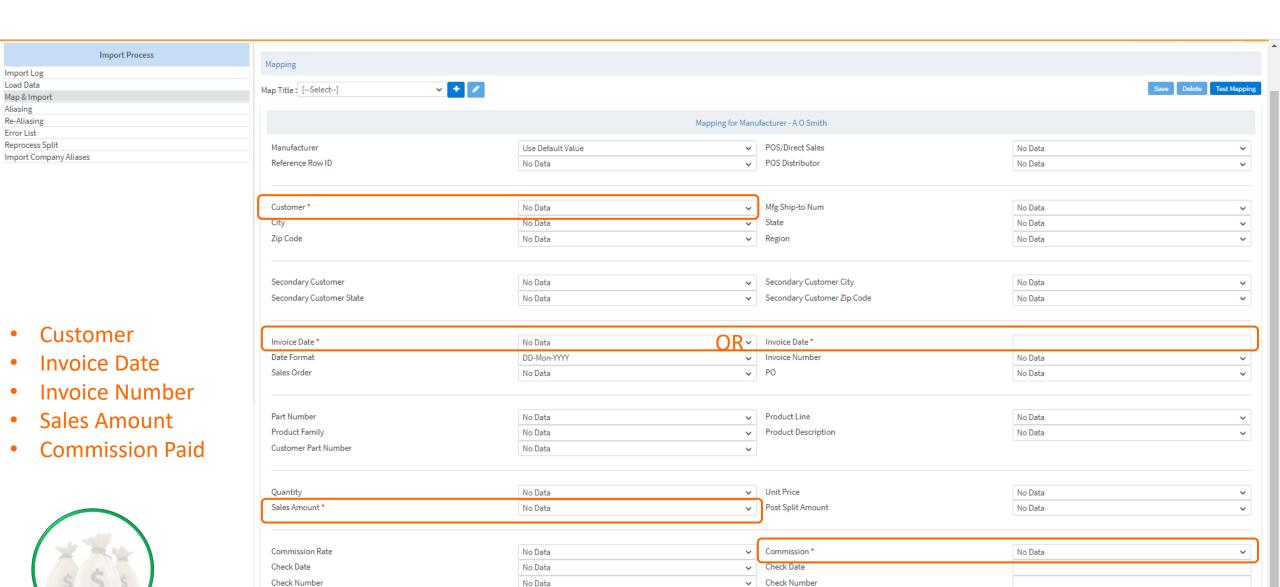

## Commissions Import - required fields Import to Reconcile Invoices

No Data

Comment

# Sales & Commissions Import - required fields Import to Match & Reconcile against Pos/Invoices

Or Import as sales & commission history

**Commission Paid** 

It's a good idea to enter as much detail as you have on your excel sheet. **Invoice#** and **PO#** will help to automatch and reconcile.