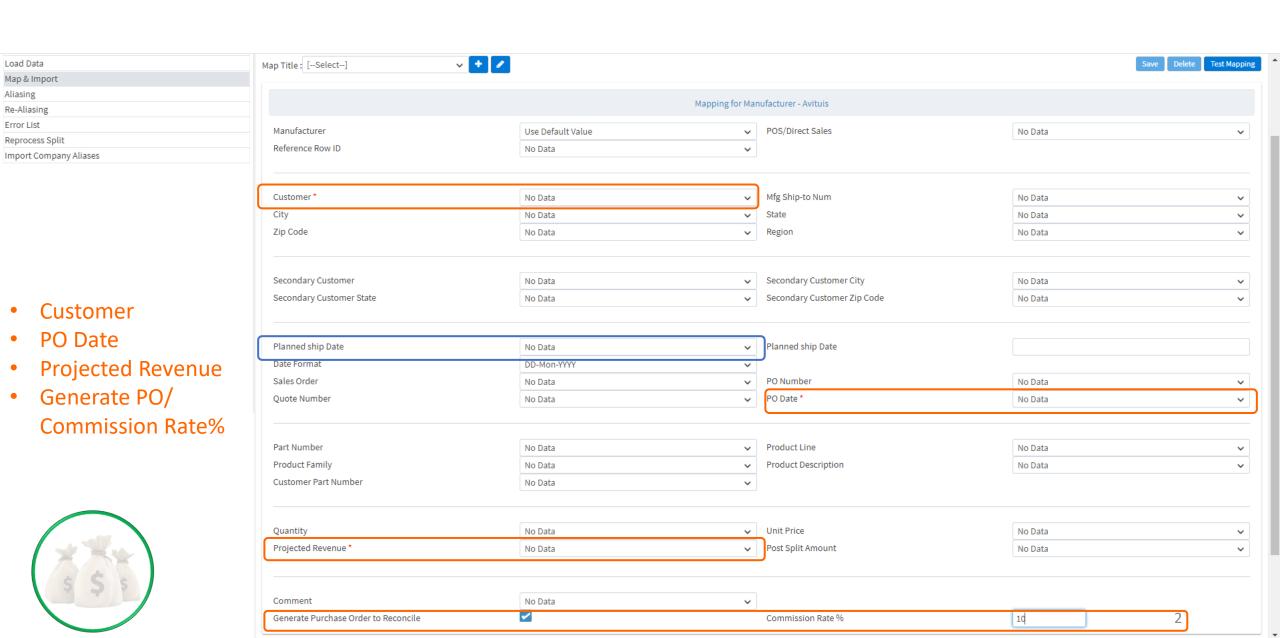

Import mapping

1

### Bookings import - required fields Import as POs



#### Sales Import - required fields

#### **Import as Invoices or Sales History**



- Customer
- Invoice Date (Planned Date)
- Invoice Number
- Sales Amount
- Generate Invoice/ Commission Rate





## Commissions Import - required fields Import to Reconcile Invoices



No Data

Comment

# Sales & Commissions Import - required fields Import to Match & Reconcile against Pos/Invoices

Or Import as sales & commission history



**Commission Paid** 

It's a good idea to enter as much detail as you have on your excel sheet. **Invoice#** and **PO#** will help to automatch and reconcile.