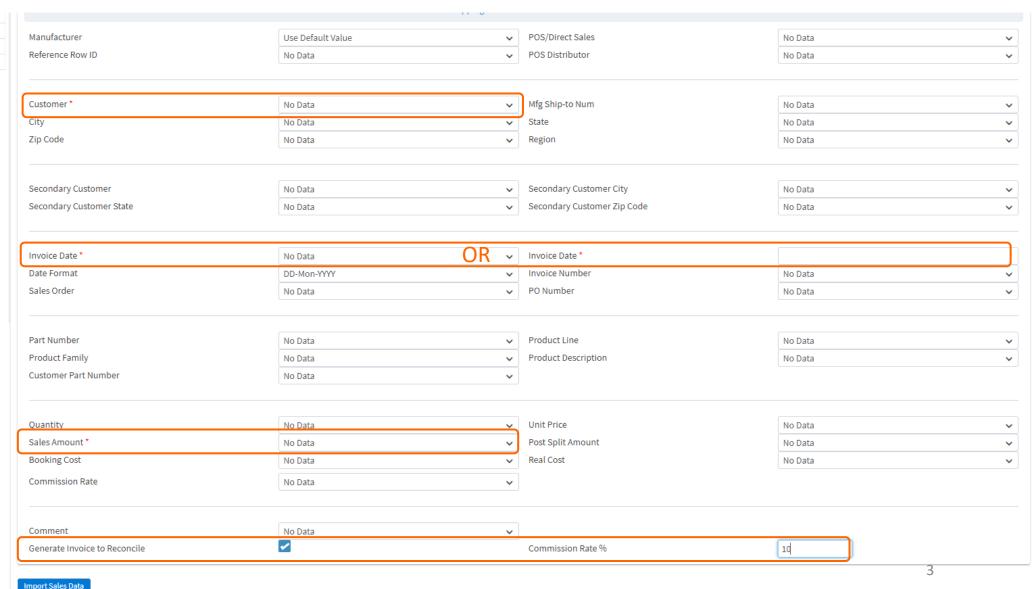

#### Sales Import - required fields

#### **Import as Invoices or Sales History**

- Customer
- Invoice Date (Planned Date)
- Invoice Number
- Sales Amount
- Generate Invoice/ Commission Rate