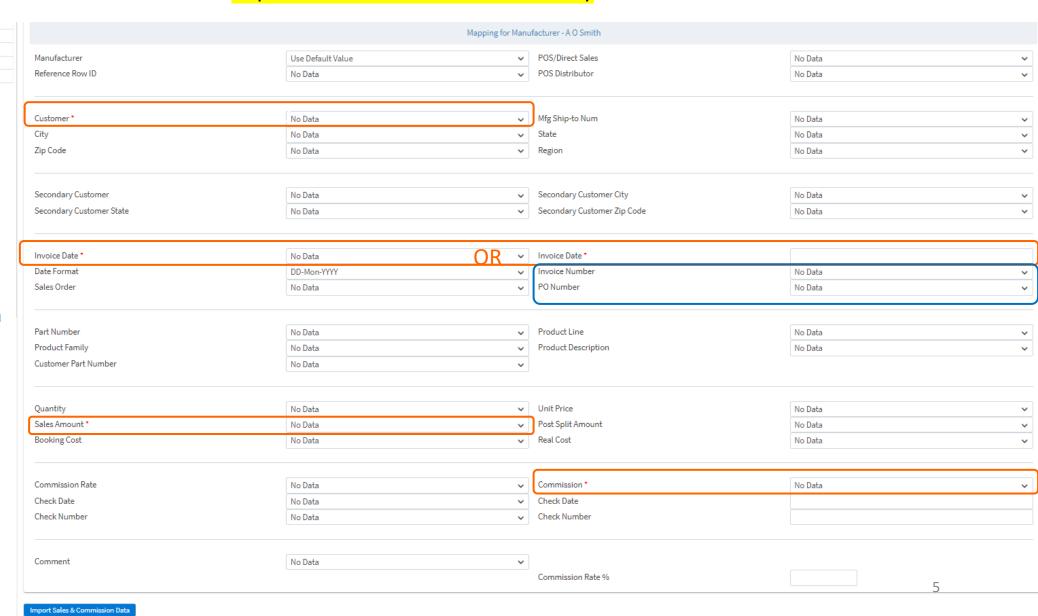

# Sales & Commissions Import - required fields Import to Match & Reconcile against Pos/Invoices

Or Import as sales & commission history

**Commission Paid** 

It's a good idea to enter as much detail as you have on your excel sheet. **Invoice#** and **PO#** will help to automatch and reconcile.