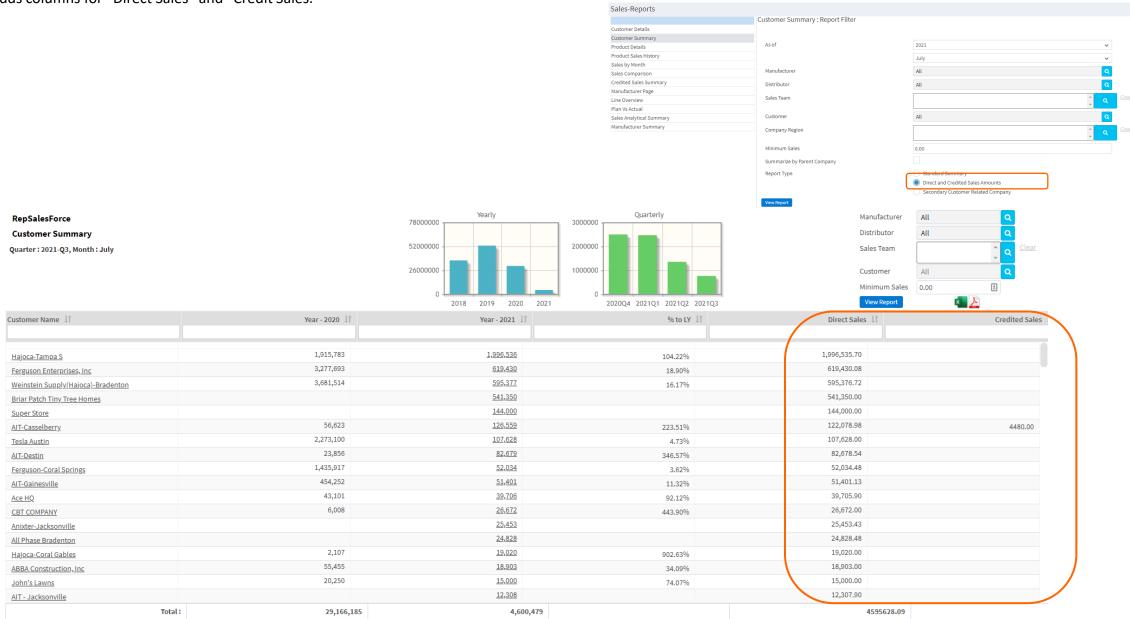

#### **Customer Summary – Standard Summary**

✓ This version adds columns for "Direct Sales" and "Credit Sales."

#### **Customer Summary – with Direct & Credited sales**

✓ This version adds columns for "Secondary Customer Sales" and
"credit sales."