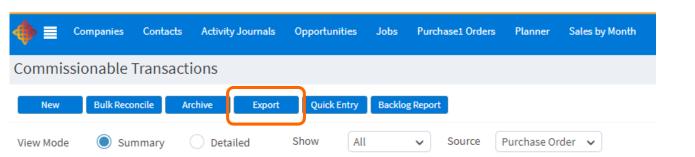

## Commissionable Transactions Export

- Choose "Invoice" or "PO."
- Choose a date range to export.
- Pull for specific manufacturer, customer, or sales team.
- "Hide records for which commissions received" if you want to exclude paid items.