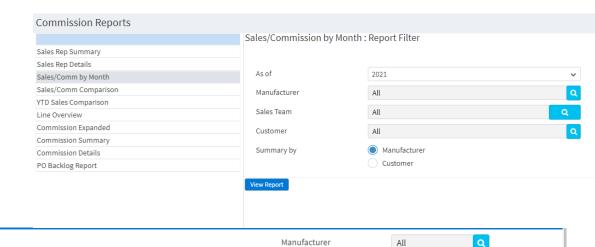

RepSalesForce

**Sales & Commission by Month** 

- Comparison of period specified with sales on the left and commissions on the right. Includes current year to prior year. This is the only report that offers average commission rate.
- · Helpful for accountability on growth per line.
- To see an average of commission received by commission RATE this
  is the only report to pull that from.
- You can exclude inactive manufacturers.