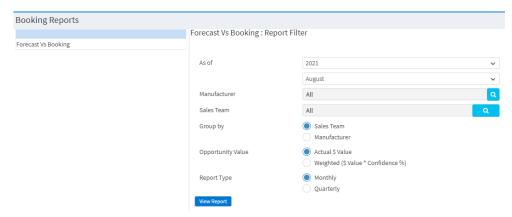

utton in top right corner.
- "Generate Report" will export your choices to Excel.
- "Export Opp History" is a *different* report and will show detail of when and by whom an opp was updated.

#### **Opportunity Report**



- Build a report by individual manufacturer or "All."
- Choose the fields to see in your report by using "Add" button in top right corner.
- "Generate Report" will export your choices to Excel.
- "Export Opp History" is a *different* report and will show detail of when and by whom an opp was updated.

#### **Opportunity History**



- When you use Forecasting you can compare it to actual sales or a weighted value.
- Can be run by sales team or manufacturer.
- Choose actual value or weighted value (\$value x Confidence%).
- View by month or quarter.

Forecast vs. Booking





## **EXPORTS**

- Make sure to change or delete dates in the "Modified" fields.
- Use the filter boxes at the top to narrow down your list.
- Place a check mark next to all columns you want to see in your export. Fields at the bottom, marked with (C), indicates it's one of your custom fields.

## **Companies Export**



- Make sure to change or delete dates in the "Modified" fields.
- Use the filter boxes at the top to narrow down your list.
- Place a check mark next to all columns you want to see in your export. Fields at the bottom, marked with (C), indicates it's one of your custom fields.
- If you want a complete list, remove the check mark from "Exclude Do Not Email."
- "Email Blast List" will export a list compatible with MailChimp and other email programs. It includes "tags" to