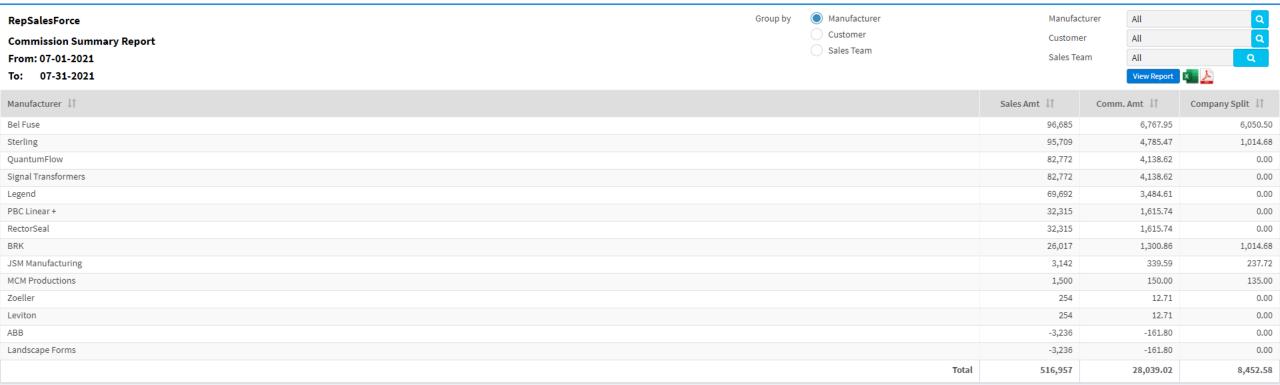

• Sales, commission and company split summarized by manufacturer. Commission Reports Can be run by rep or sales team.

• Report to use for sales rep total at month end.

- · Has variety of sort views. Will only show sales of the person logged in for any sales team they are on. Does include company split so it is typically not shared with reps.
- Can be summarized by parent company.