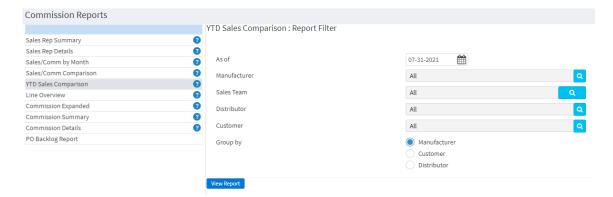

**YTD Sales Comparison** 

- Color Key on health of account. Lists in order of highest current annual sales first.
- Easy to use to run a sales meeting for high-level overview without revealing actual company revenue values.
- Click to dive deeper on colored square or blue word. The click through on a company name presents the Manufacturer Page report listing commissions brought in from that manufacturer.