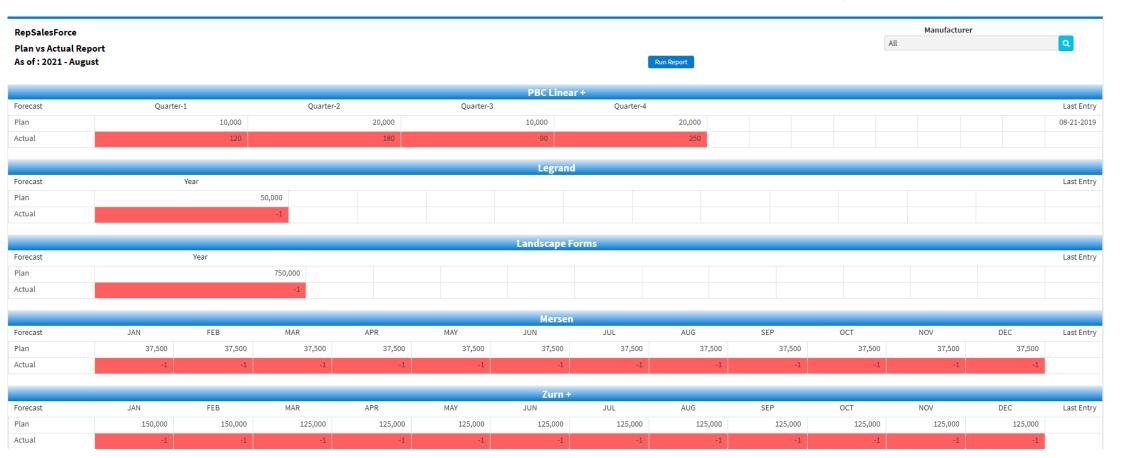

#### Plan vs Actual – Funnel w/Show Runrate & Show Actual

#### HOW ARE THESE DIFFERENT? Runrate vs actual