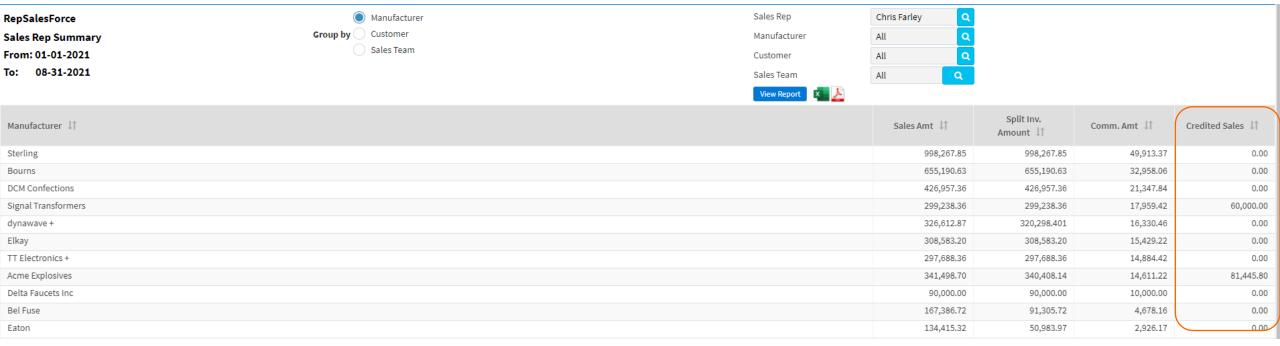

#### **Sales Rep Summary**

✓ This version adds columns for "Credited Sales."

- Line by line, each sale and commission for sales rep.
- Use for sales rep's total at month end if details are required at lineitem or invoice level.
- Check "sales team" in upper right corner. The default is to include commission earned for all the sales teams the rep is on, combined.