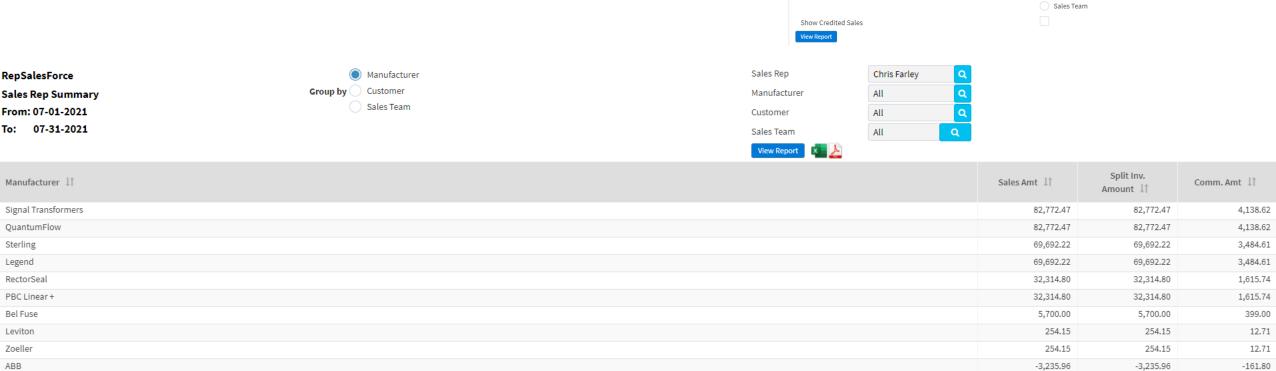

 Run this report for ALL "Sales Rep" and ALL "Sales Team" to surface a commission report for all sales reps to check their overall numbers.

#### **Sales Rep Summary**

✓ This version adds columns for "Credited Sales."

- Line by line, each sale and commission for sales rep.
- Use for sales rep's total at month end if details are required at lineitem or invoice level.
- Check "sales team" in upper right corner. The default is to include commission earned for all the sales teams the rep is on, combined.