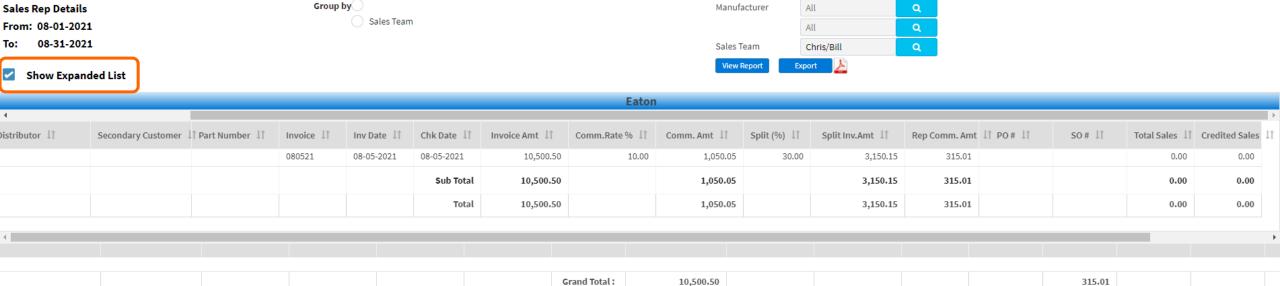

#### Sales Rep Details – Show credited sales expanded

✓ Allows for "Expanded Version" to see more details.

RepSalesForce

Manufacturer

Sales Rep

Chris Farley

• Chart of all commissions by month by manufacturer with the total of Commission Reports invoices/sales compensated for in that check.

• Use immediately after completing a commissions import to affirm accuracy of import and posting.

• The commission value is raw and should match the check amount. The sales on the upper row may fall in different months than the actual check date. This combination view allows you to check verbatim numbers on the report and check in one place