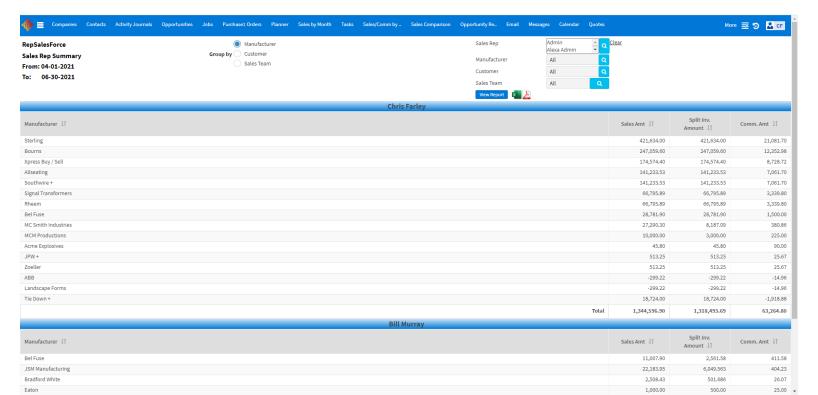

#### **Commission Reports**

Sales Rep Summary

Sales Rep Summary – Show Credited Sales

Sales Rep Details

Sales Rep Details - Show Credited Sales

Sales Rep Detail - Show Credited Sales Expanded

Sales & Commission by Month

 Run this report for ALL "Sales Rep" and ALL "Sales Team" to surface a commission report for all sales reps to check their overall numbers.

#### **Sales Rep Summary**

✓ This version adds columns for "Credited Sales."

- Line by line, each sale and commission for sales rep.
- Use for sales rep's total at month end if details are required at lineitem or invoice level.
- Check "sales team" in upper right corner. The default is to include commission earned for all the sales teams the rep is on, combined.