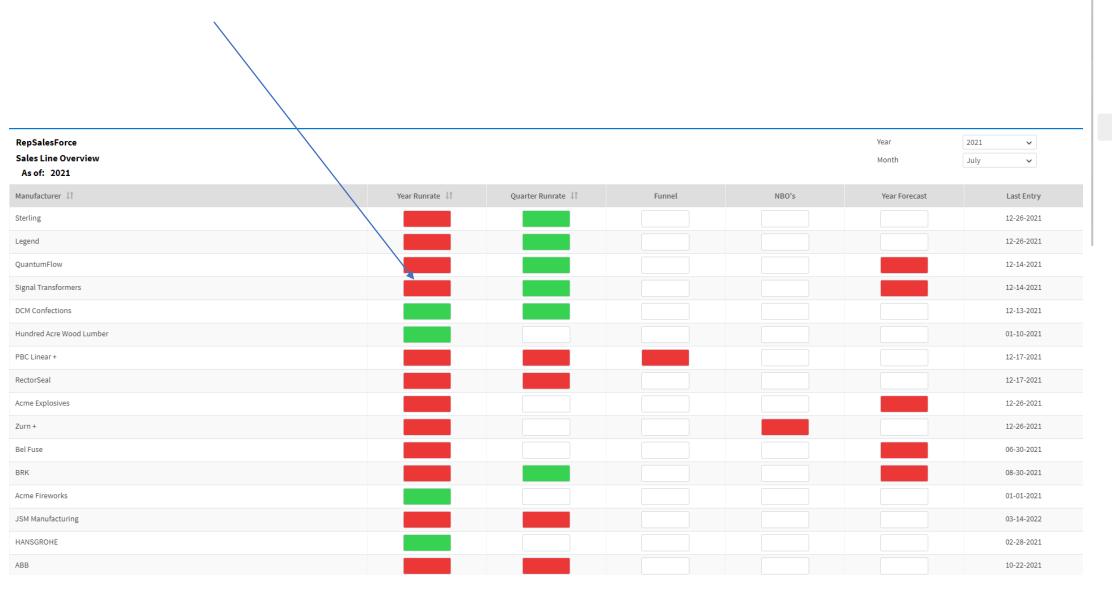

Manufacturer Page

Line Overview

Plan Vs Actual

Sales Analytical Summary

Manufacturer Summary

- Tracks current sales in relation to manufacturer goals for the year. Color coded.
- Tool for internal quarterly business reviews and team goal setting.
- Requires set up of Manufacturer forecasts in Dashboard > Data Management.

#### HOW ARE THESE DIFFERENT? Runrate vs actual