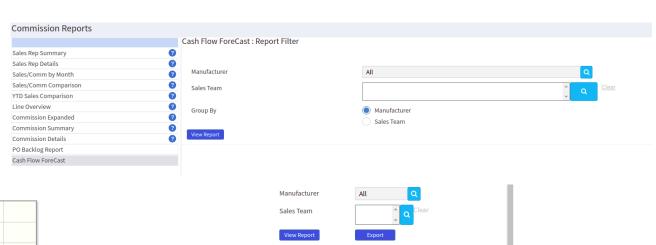

#### **Cash Flow Forecast**

Cash Flow Forecast

| Cash Flow Forecast Report  | 300000  | 00            |                         |                        |                    |             |             |             |               |          |
|----------------------------|---------|---------------|-------------------------|------------------------|--------------------|-------------|-------------|-------------|---------------|----------|
| casii riow rorecast Report | 200000  | 00 -          |                         |                        |                    |             |             | Sales Team  | Q Clean       |          |
|                            | 100000  | 00            |                         |                        |                    |             |             | View Report | Export        |          |
|                            |         | 0             |                         |                        |                    |             |             |             |               |          |
|                            |         |               | Months 3 Months 4 Month | s 5 Months 6 Months >6 |                    |             |             |             |               |          |
| Sales Team ↓↑              | Type ↓↑ | Till Today ↓↑ | 1 Month ↓↑              | 2 Months ↓↑            | ABB<br>3 Months ↓↑ | 4 Months ↓↑ | 5 Months ↓↑ | 6 Months ↓↑ | > 6 Months ↓↑ | Total ↓↑ |
|                            |         | ,             |                         |                        |                    |             |             |             |               |          |
| Barney Rubble              | 0       | 47.25         | 0.00                    | 0.00                   | 0.00               | 0           | 0.00        | 0.00        | 0.00          | 47.2     |
| Bill Murray                | 0       | 1255.93       | 0.00                    | 0.00                   | 0.00               | 0           | 0.00        | 0.00        | 0.00          | 1255.9   |
| Bill Murray                | S       | 1256.97       | 0.00                    | 0.00                   | 0.00               | 0           | 0.00        | 0.00        | 0.00          | 1256.9   |
| Chris Farley               | s       | 78.90         | 0.00                    | 0.00                   | 0.00               | 0           | 0.00        | 0.00        | 0.00          | 78.5     |
| Rodney Dangerfield         | 0       | 1255.92       | 0.00                    | 0.00                   | 0.00               | 0           | 0.00        | 0.00        | 0.00          | 1255.9   |
| Rodney Dangerfield         | S       | 1255.92       | 0.00                    | 0.00                   | 0.00               | 0           | 0.00        | 0.00        | 0.00          | 1255.9   |
|                            | Total   | 5150.89       | 0.00                    | 0.00                   | 0.00               | 0.00        | 0.00        | 0.00        | 0.00          | 5150.8   |
|                            |         |               |                         |                        | Acme Explosives    |             |             |             |               |          |
| Sales Team ↓↑              | Type ↓↑ | Till Today ↓↑ | 1 Month ↓↑              | 2 Months ↓↑            | 3 Months ↓↑        | 4 Months ↓↑ | 5 Months ↓↑ | 6 Months ↓↑ | > 6 Months ↓↑ | Total ↓↑ |
| Barney Rubble              | 0       | 1.14          | 0.00                    | 0.00                   | 0.00               | 0           | 0.00        | 0.00        | 0.00          | 1.1      |
| Bill Murray                | 0       | 246.83        | 0.00                    | 0.00                   | 0.00               | 0           | 0.00        | 0.00        | 0.00          | 246.8    |
| Chris Farley               | 0       | 1640.42       | 0.00                    | 0.00                   | 0.00               | 0           | 0.00        | 0.00        | 0.00          | 1640.4   |
| Chris Farley               | S       | 9375.00       | 0.00                    | 0.00                   | 0.00               | 0           | 0.00        | 0.00        | 0.00          | 9375.0   |
| Need Help?                 | 0       | 1186.92       | 0.00                    | 0.00                   | 0.00               | 0           | 0.00        | 0.00        | 0.00          | 1186.    |
| Rodney Dangerfield         | c       | 240.00        | 0.00                    | 0.00                   | 0.00               | 0           | 0.00        | 0.00        | 0.00          | 240      |