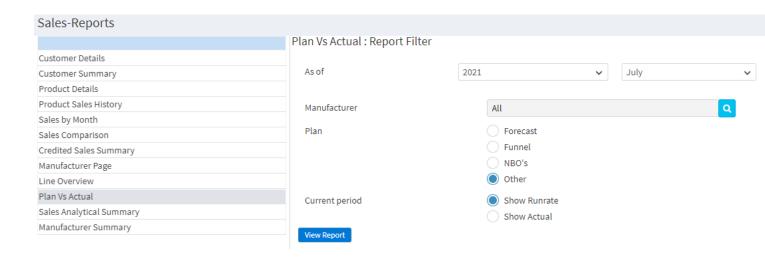

#### Plan vs Actual - Other w/Show Runrate & Show Actual

Manufacturer

Plan

Actual

867,999

- Color Key on health of sales. Lists sales in order of highest current annual sales first.
- Easy to use to run a sales meeting for high-level overview without revealing actual company revenue values.
- View by Manufacturer or Customer.

#### Plan vs Actual – Forecast w/Show Runrate & Show Actual

Run Report

AUG

100,000

SEP

100,000

OCT

100,000