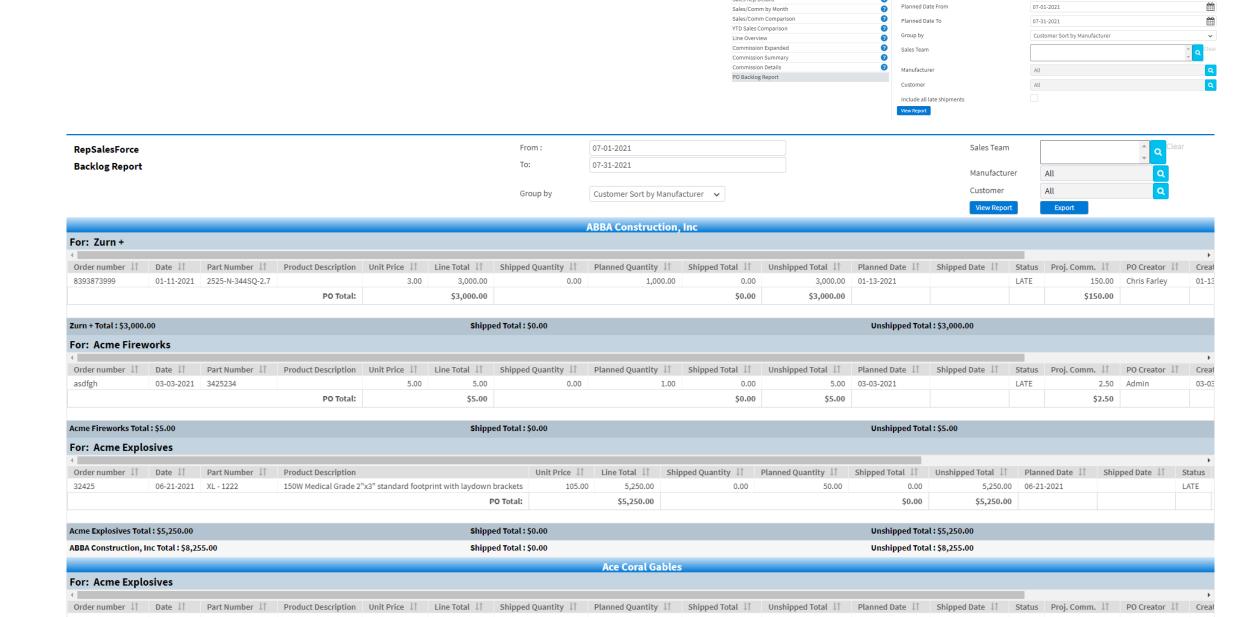

- This report can also be run from the PO/SO Module.
- Shows unshipped PO/SO.
- Can be set to show late shipments.

## **Commission Reports**

**PO Backlog** 

Commission Reports

Sales Rep Summary Sales Rep Details PO Backlog Report : Report Filter

- This report includes invoices that have not been paid and open orders.
- In both cases, the values of commissions are advanced to the bucket that corresponds to 'lag days' (the number of days after an invoice date where the rep would expect to be paid). There can be exception lag days for special terms for customers.