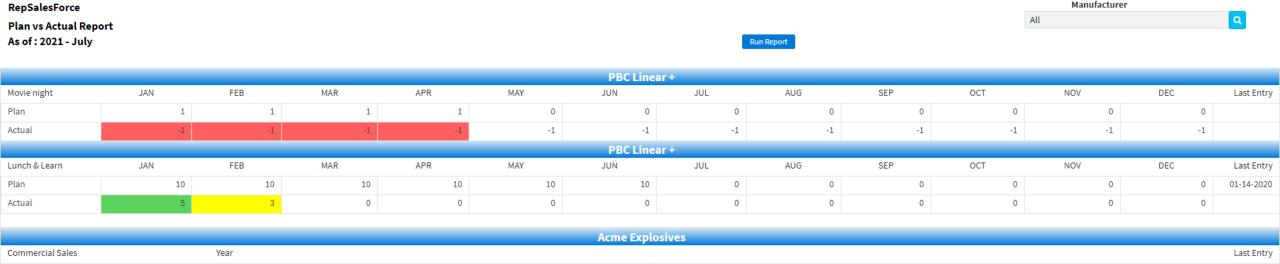

#### **Sales Reports Sales Analytical Summary**

- Quick overview of each line for previous & current year and %LY
- Can be summarized by parent company.

-3,475

1,324,761

- Sales and commission summarized by manufacturer.
- Use it for sales rep's totals at month end.

Landscape Forms

• Check "Sales Team" in upper right corner. The default is to include commission earned for all the sales teams the rep is on combined.