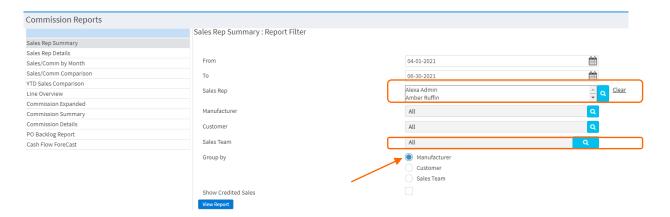

#### **Commission Reports**

Sales Rep Summary

Sales Rep Summary – Show Credited Sales

Sales Rep Details

Sales Rep Details - Show Credited Sales

Sales Rep Detail - Show Credited Sales Expanded

Sales & Commission by Month

 Run this report for ALL "Sales Rep" and ALL "Sales Team" to surface a commission report for all sales reps to check their overall numbers.

#### **Sales Rep Summary**

✓ This version adds columns for "Credited Sales."

- Line by line, each sale and commission for sales rep.
- Use for sales rep's total at month end if details are required at lineitem or invoice level.
- Check "sales team" in upper right corner. The default is to include commission earned for all the sales teams the rep is on, combined.