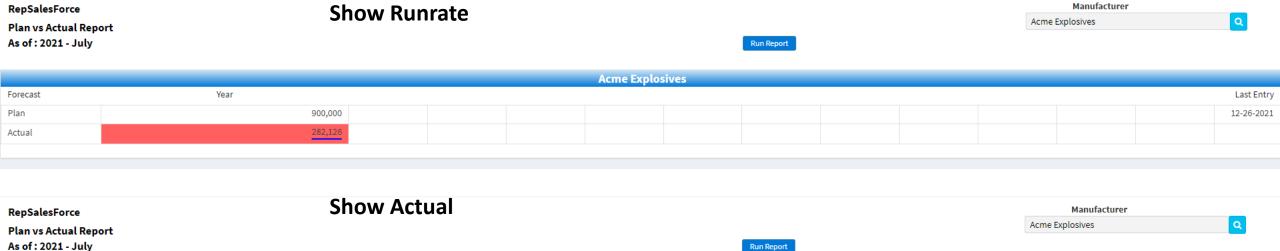

#### Plan vs Actual – Forecast w/Show Runrate & Show Actual

Run Report

AUG

100,000

SEP

100,000

OCT

100,000

NOV

100,000

DEC

200,000

Last Entry

**Acme Explosives** 

150,000

JUL

100,000

JUN

#### HOW ARE THESE DIFFERENT? Runrate vs actual