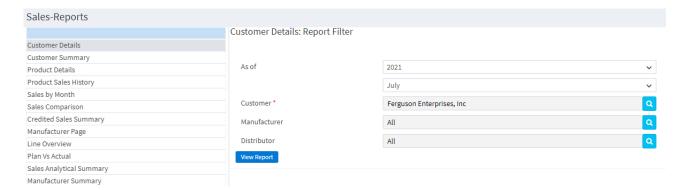

#### **Customer Details**

#### RepSalesForce **Customer Details**

Quarter: 2021-Q3, Month: July

| Manufacturer | All                       | Q |
|--------------|---------------------------|---|
| Distributor  | All                       | Q |
| Customer     | Ferguson Enterprises, Inc | Q |
| Run Report   | x 🖟                       |   |

| Ferguson Enterprises, Inc |                  |                 |            |           |           |           |                |           |  |  |  |
|---------------------------|------------------|-----------------|------------|-----------|-----------|-----------|----------------|-----------|--|--|--|
| Manufacturer ↓↑           | Previous Year ↓↑ | Current Year ↓↑ | Year RR ↓↑ | 2020Q4 ↓↑ | 2021Q1 ↓↑ | 2021Q2 ↓↑ | Current Qtr ↓↑ | Qtr RR ↓↑ |  |  |  |
| PBC Linear +              | 975,003          | 308,583         | 32.9%      |           | 143,689   | 132,763   | 75,851         | 57.1%     |  |  |  |
| RectorSeal                | 893,003          | 308,583         | 35.9%      |           | 143,689   | 132,763   | 75,851         | 57.1%     |  |  |  |
| Zoeller                   | 78,447           | 1,132           | 1.6%       | 6,732     | 860       | 254       | -706           | -277.6%   |  |  |  |
| Leviton                   | 78,447           | 1,132           | 1.6%       | 6,732     | 860       | 254       | -706           | -277.6%   |  |  |  |
| Legend                    | 603,766          |                 |            |           |           |           |                |           |  |  |  |
| Bel Fuse                  | 601,459          |                 |            |           |           |           |                |           |  |  |  |
| Sterling                  | 24,137           |                 |            |           |           |           |                |           |  |  |  |
| BRK                       | 21,830           |                 |            |           |           |           |                |           |  |  |  |
| QuantumFlow               | 800              |                 |            | 226       |           |           |                |           |  |  |  |
| Signal Transformers       | 800              |                 |            | 226       |           |           |                |           |  |  |  |
| Total                     | 3,277,693        | 619,430         |            | 13,916    | 289,099   | 266,035   | 150,290        |           |  |  |  |