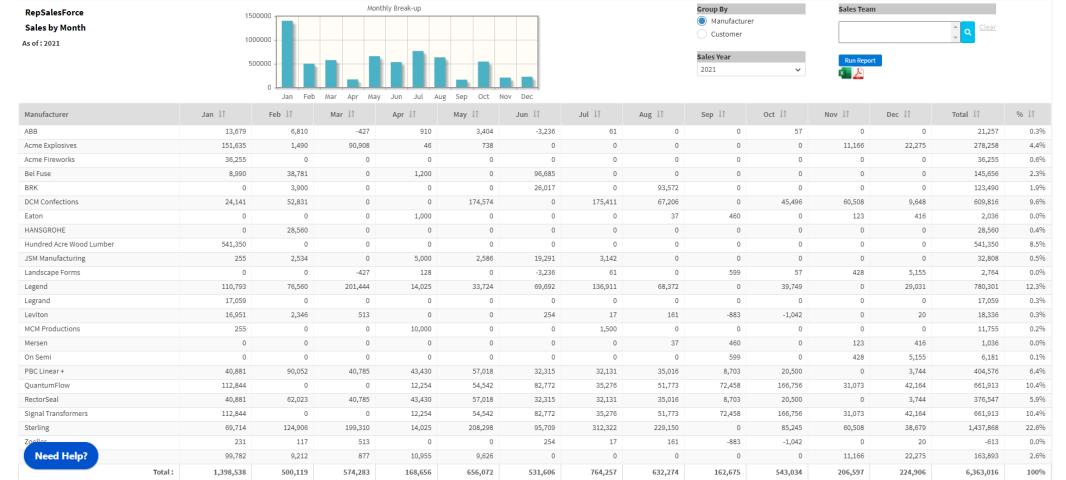

**Product Sales History** 

- Chart of all sales by month by manufacturer or by Customer.
- · Check annual progress in a month-by-month view.
- These numbers are based on the invoice dates that fall in the range of the month referenced.
- Show by manufacturer or customer.

#### Sales by Month

• Compares month and YTD to previous year numbers.

Landscape Forms

- See gains in dollars and percent for comparative time frames.
- Can be run for last year or previous 12 months and be shown by manufacturer, customer, distributor or sales team.