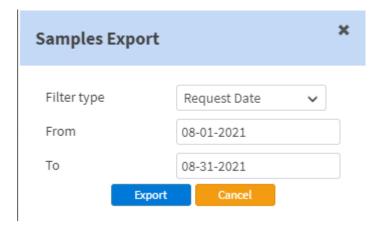

## **Samples Export**

- Use the "Export" button in top left corner.
- Choose "Date Required" "Request Date" or "Date Received."
- Enter the desired date range for export.

| A | Α                 | В                    | С               | D      | E                    | F            | G                 | Н                       | 1           | J        | K   | L            | М             | N             | 0         |
|---|-------------------|----------------------|-----------------|--------|----------------------|--------------|-------------------|-------------------------|-------------|----------|-----|--------------|---------------|---------------|-----------|
| 1 | RepSalesForce     |                      |                 |        |                      |              | Reported On: 08-1 | Reported On: 08-12-2021 |             |          |     |              |               |               |           |
| 2 | 1311 N. Westshore | Blvd. Suite 100Tampa | , FL 33616      | From:  | 01-01-2021 - To: 08- | 31-2021      |                   |                         |             |          |     |              |               |               |           |
| 3 | Samples Repo      | rt                   |                 |        |                      |              |                   |                         |             |          |     |              |               |               |           |
| 4 | Customer          | Customer Contact     | Manufacturer    | Topic  | Sample Number.       | Sales Team   | Distributor       | CEM                     | Part Number | Quantity | EAU | Request Date | Date Required | Date Received | Status    |
| 5 | Ace Supply Tampa  | Darnell Jerwood      | Acme Explosives | Things | 8498558              | Chris Farley | Ace Supply Tampa  | 0                       | 11314-00020 | 1        | 1   | 03-12-2021   |               |               | Requested |
| 6 | Ace Supply Tampa  | Darnell Jerwood      | Acme Explosives | Things | 8498558              | Chris Farley | Ace Supply Tampa  | 0                       | 11314-00025 | 1        | 1   | 03-12-2021   |               |               | Requested |
| 7 |                   |                      |                 |        |                      |              |                   |                         |             |          |     |              |               |               |           |