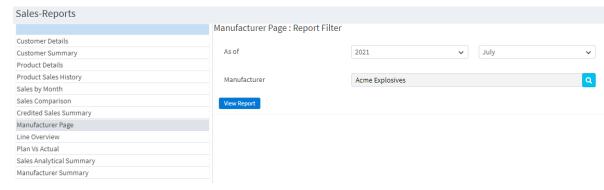

#### **Manufacturer Page**

Manufacturer

All

RepSalesForce

From: January 2021

- Color Key on health of sales. Lists sales in order of highest current annual sales first.
- Easy to use to run a sales meeting for high-level overview without revealing actual company revenue values.
- Click to dive deeper on colored square or blue word. The click through on a company name presents the Manufacturer Page report.

**Line Overview** 

Customer Details

Customer Summary

Product Details

Product Sales History

Sales by Month

Sales Comparison

Credited Sales Report

Manufacturer Page

Line Overview

Plan Vs Actual

Sales Analytical Summary

Manufacturer Summary

- Tracks current sales in relation to manufacturer goals for the year. Color coded.
- Tool for internal quarterly business reviews and team goal setting.
- Requires set up of Manufacturer forecasts in Dashboard > Data Management.