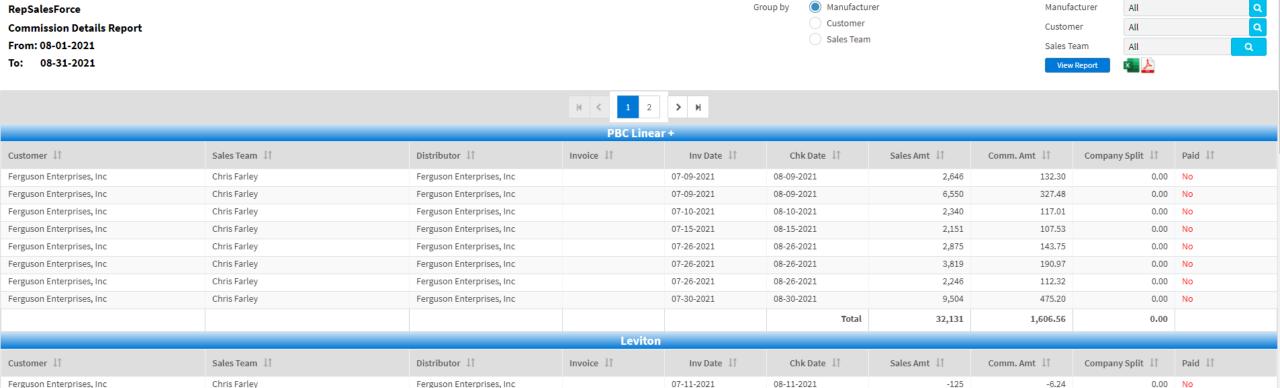

**Commission Summary** 

**Commission Details** 

- Line by line, each sale and commission with company split. Can be grouped by rep, manufacturer, or sales team.
- This could be helpful to cross-reference or troubleshoot any reconciling for commissions payout or sales numbers in general.
- Has variety of sort views. Will only show sales of the person logged in for any sales team they are on. Does include company split so might not be ideal for sharing with rep if that is a concern. Also shows a column for Paid as yes or no. This tool is for audit purposes only and is triggered line by line from the Commission Data Overview table column for paid. The default is no so it can be ignored on company reports. This report is generally not shared with reps.