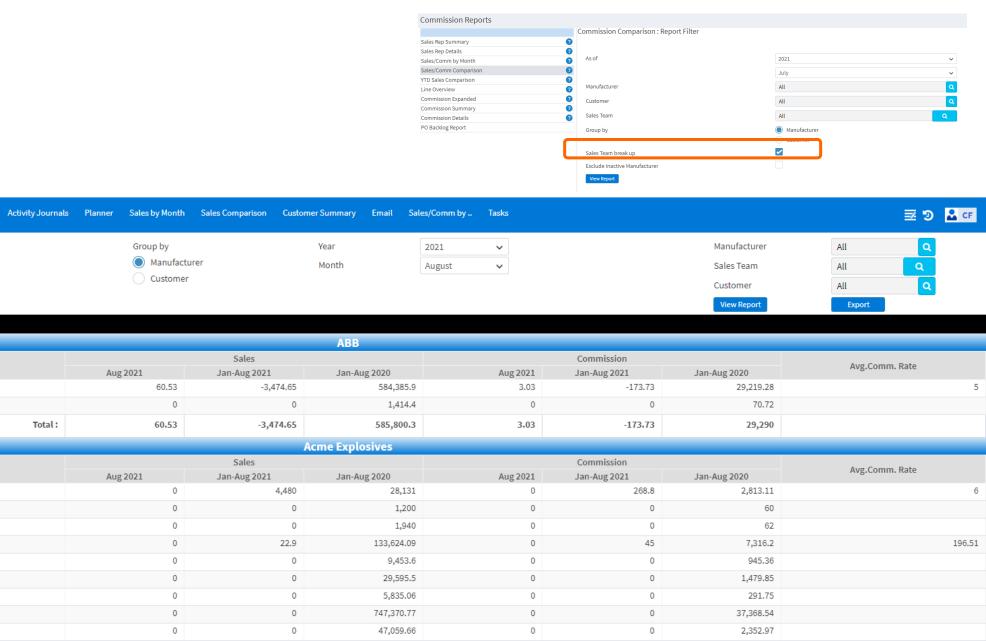

#### Sales/Commission comparison – w/Sales Team breakdown

✓ This version shows breakdown by sales team.

Customer ↓↑

Customer ↓↑

RepSalesForce

For: Chris Farley

Buccaneer Supply Tampa

Weinstein Supply(Hajoca)-Bradenton