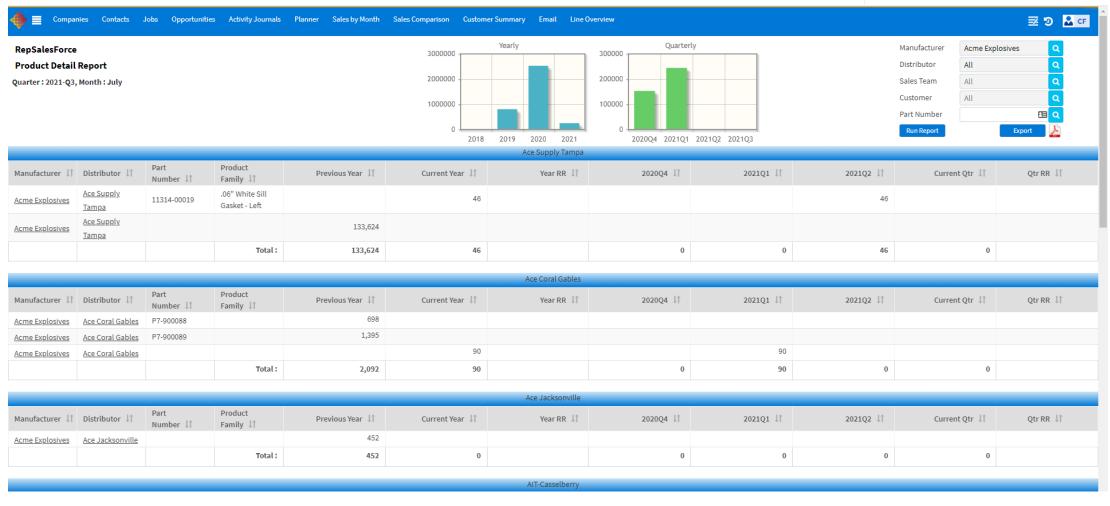

# Product Details – Cumulative w/Pricing Comparison

Manufacturer

Distributor

Sales Team

Customer

Acme Explosives

All

All

- Multiple views for comparing history, pricing and customers who purchased that part.
- To identify gaps in frequency, price fluctuations, or missed opportunities with distributors and increase sales through corrections in those areas.
- · Has variety of sort views.