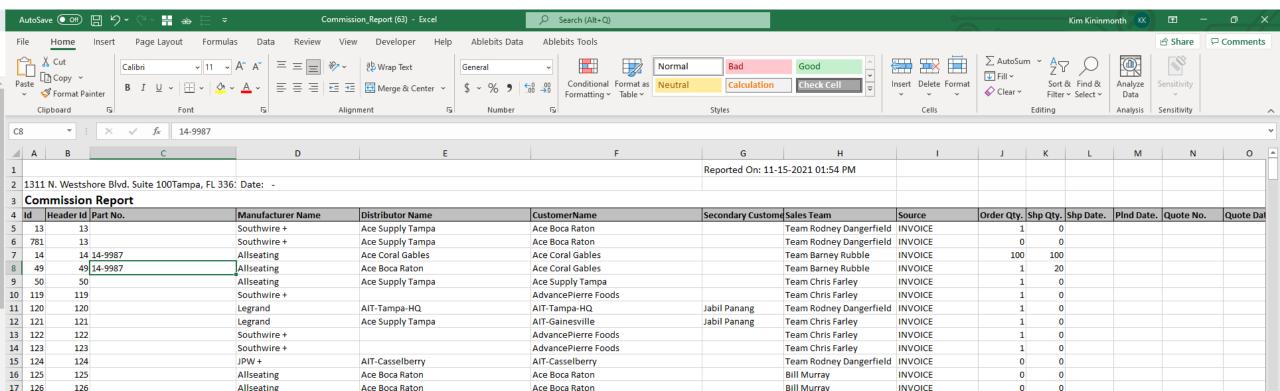

## Commissionable Transactions Export

- Choose "Invoice" or "PO."
- Choose a date range to export.
- Pull for specific manufacturer, customer, or sales team.
- "Hide records for which commissions received" if you want to exclude paid items.

**Backlog Report** 