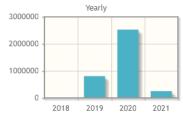

# Product Details – Cumulative w/Pricing Comparison

Manufacturer

Distributor

Sales Team

Customer

Acme Explosives

All

All

RepSalesForce Product Detail Report As of: 2021 - July

Distributor ↓↑

AIT-Casselberry

Johnstone Supply-Tampa

Ace Jacksonville

Ace Supply Tampa

Kirby - Muscle Shoals

AIT-Tampa-HQ

Ace Supply Tampa

Ace HQ

Ace HO

Ace HQ

BC Industrial Supply, Inc-Clermont

HAHN AUTOMOTIVE (GOLDSBORO)

|                                 |                  | Part Number     | <b>⊞</b> Q |
|---------------------------------|------------------|-----------------|------------|
| 2018 2019 2020 2021             |                  | Run Report      | Export     |
| Acme Explosives                 |                  |                 |            |
| Product Family ↓↑ Cumulative ↓↑ | Previous Year ↓↑ | Current Year ↓↑ | Year RR ↓↑ |
|                                 | 1,200            |                 |            |
|                                 | 32,582           |                 |            |
|                                 | 28,131           |                 |            |
|                                 | 9,454            |                 |            |
|                                 | 12,889           |                 |            |
|                                 | 980              |                 |            |
|                                 | 9,100            |                 |            |
|                                 | 452              |                 |            |
|                                 | 133,624          |                 |            |
| 150W MedUS 36V                  | 1,440            |                 |            |
|                                 | 70,422           |                 |            |
|                                 | 408              |                 |            |
|                                 | 251              |                 |            |
|                                 | 11,492           |                 |            |
|                                 | 876              |                 |            |
|                                 | 500              |                 |            |
|                                 | 1,200            |                 |            |
|                                 | 500              |                 |            |
|                                 | 125,000          |                 |            |
|                                 | 12,456           | 990             | 8.1%       |

- Multiple views for comparing history, pricing and customers who purchased that part.
- To identify gaps in frequency, price fluctuations, or missed opportunities with distributors and increase sales through corrections in those areas.
- · Has variety of sort views.