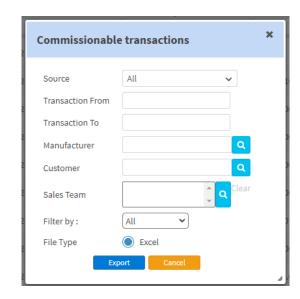

## Commissionable Transactions Export

- Choose "Invoice" or "PO."
- Choose a date range to export.
- Pull for specific manufacturer, customer, or sales team.
- "Hide records for which commissions received" if you want to exclude paid items.