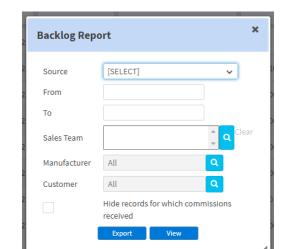

## Commissionable Transactions Export

- Choose "Invoice" or "PO."
- Choose a date range to export.
- Pull for specific manufacturer, customer, or sales team.
- "Hide records for which commissions received" if you want to exclude paid items.

**Backlog Report** 