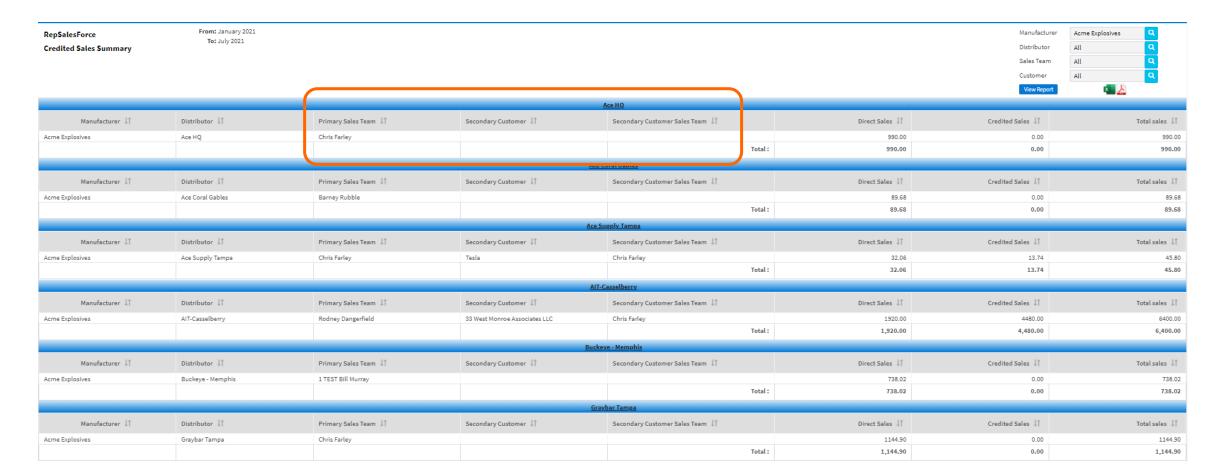

#### **Sales Comparison**

Sales-Reports

1,324,761

-99.79

0.04

2,764

- Shows sales amount credited to primary and secondary customer sales rep teams.
- To confirm if designers/builder 70/30 splits, part number splits took hold and credited a portion to the secondary customer account.
- There are three places to set the split application settings, in aliasing when the relationship is assigned for "commission split" and through part number exceptions.

# Sales Reports Credited Sales Summary

- Shows color coded for actual vs. goals followed by top 10 customers and top distributors.
- Summary of overall account to review and create action plans to reach goals.
- To change the order of the Top 10 customers from highest current annual sales to alphabetical, click blue arrows in column header.