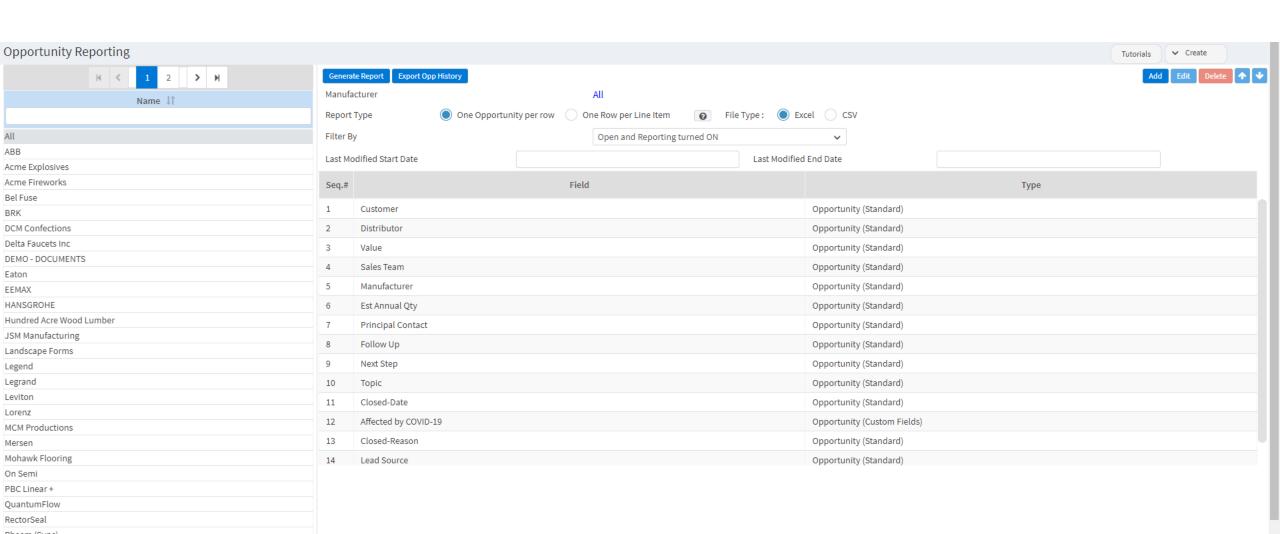

#### **Opportunity Report**

- Build a report by individual manufacturer or "All."
- Choose the fields to see in your report by using "Add" button in top right corner.
- "Generate Report" will export your choices to Excel.
- "Export Opp History" is a *different* report and will show detail of when and by whom an opp was updated.