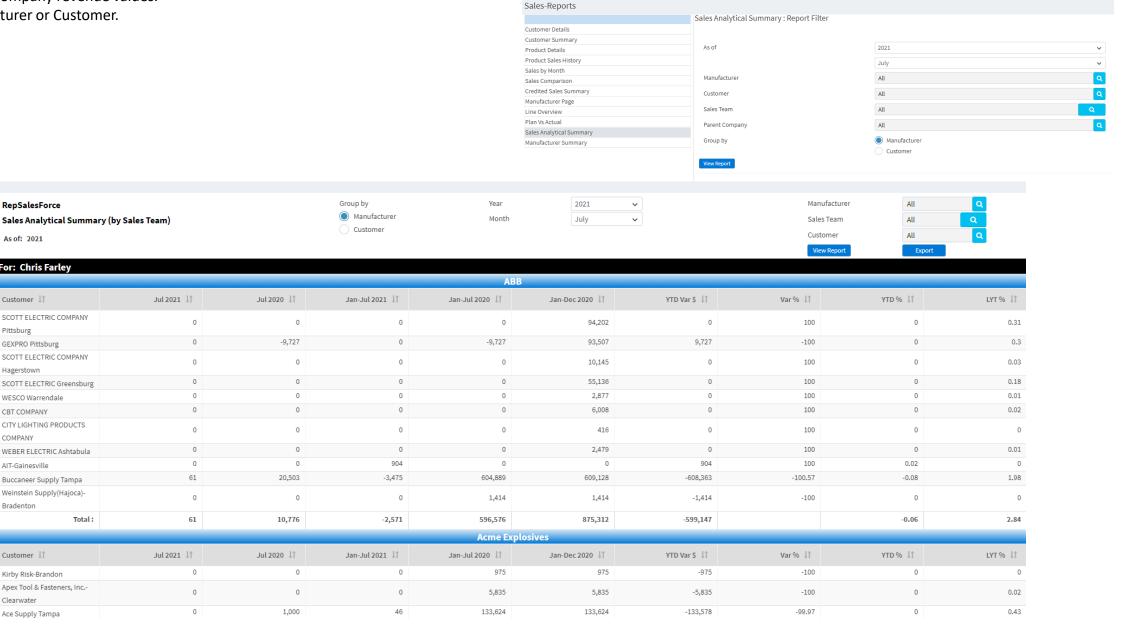

#### **Sales Reports Sales Analytical Summary**

- Quick overview of each line for previous & current year and %LY
- Can be summarized by parent company.

-3,475

1,324,761

- Sales and commission summarized by manufacturer.
- Use it for sales rep's totals at month end.

Landscape Forms

• Check "Sales Team" in upper right corner. The default is to include commission earned for all the sales teams the rep is on combined.