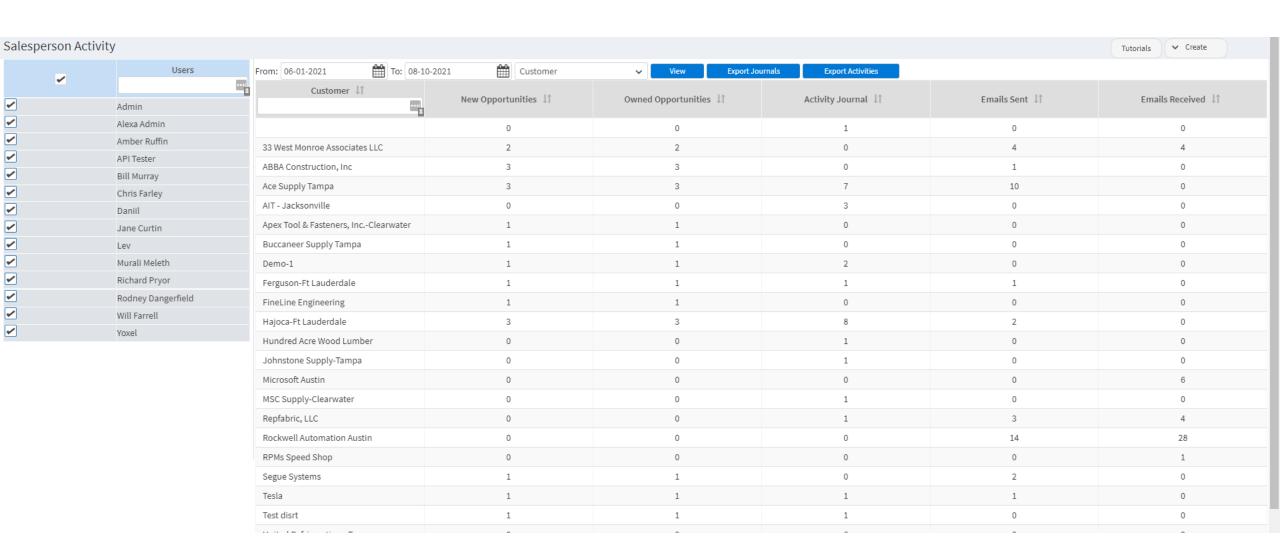

#### **Salesperson Activity**

- Build a report by individual manufacturer or "All."
- Choose the fields to see in your report by using "Add" button in top right corner.
- "Generate Report" will export your choices to Excel.
- "Export Opp History" is a *different* report and will show detail of when and by whom an opp was updated.