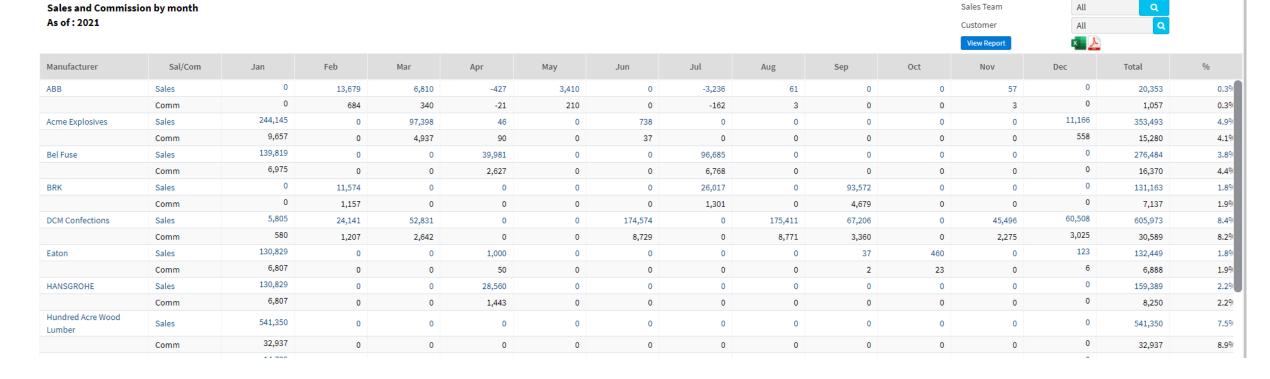

RepSalesForce

**Sales & Commission by Month** 

- Comparison of period specified with sales on the left and commissions on the right. Includes current year to prior year. This is the only report that offers average commission rate.
- · Helpful for accountability on growth per line.
- To see an average of commission received by commission RATE this
  is the only report to pull that from.
- You can exclude inactive manufacturers.

- Lists by month and by manufacturer commissions- only numbers.
- One way to see by sales team their monthly and year-to-date earnings.
- Looks like the sales by month report, except this is commissions only. Also, like Sales/Comms by month which lists both commissions and sales together.