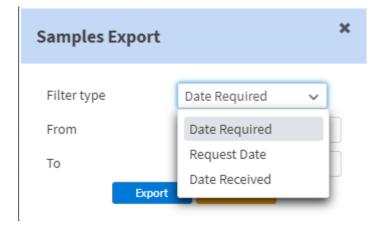

## **Samples Export**

- Use the "Export" button in top left corner.
- Choose "Date Required" "Request Date" or "Date Received."
- Enter the desired date range for export.

| A | Α                 | В                    | С               | D      | E                    | F            | G                 | Н                       | 1           | J        | K   | L            | М             | N             | 0         |
|---|-------------------|----------------------|-----------------|--------|----------------------|--------------|-------------------|-------------------------|-------------|----------|-----|--------------|---------------|---------------|-----------|
| 1 | RepSalesForce     |                      |                 |        |                      |              | Reported On: 08-1 | Reported On: 08-12-2021 |             |          |     |              |               |               |           |
| 2 | 1311 N. Westshore | Blvd. Suite 100Tampa | , FL 33616      | From:  | 01-01-2021 - To: 08- | 31-2021      |                   |                         |             |          |     |              |               |               |           |
| 3 | Samples Repo      | rt                   |                 |        |                      |              |                   |                         |             |          |     |              |               |               |           |
| 4 | Customer          | Customer Contact     | Manufacturer    | Topic  | Sample Number.       | Sales Team   | Distributor       | CEM                     | Part Number | Quantity | EAU | Request Date | Date Required | Date Received | Status    |
| 5 | Ace Supply Tampa  | Darnell Jerwood      | Acme Explosives | Things | 8498558              | Chris Farley | Ace Supply Tampa  | 0                       | 11314-00020 | 1        | 1   | 03-12-2021   |               |               | Requested |
| 6 | Ace Supply Tampa  | Darnell Jerwood      | Acme Explosives | Things | 8498558              | Chris Farley | Ace Supply Tampa  | 0                       | 11314-00025 | 1        | 1   | 03-12-2021   |               |               | Requested |
| 7 |                   |                      |                 |        |                      |              |                   |                         |             |          |     |              |               |               |           |