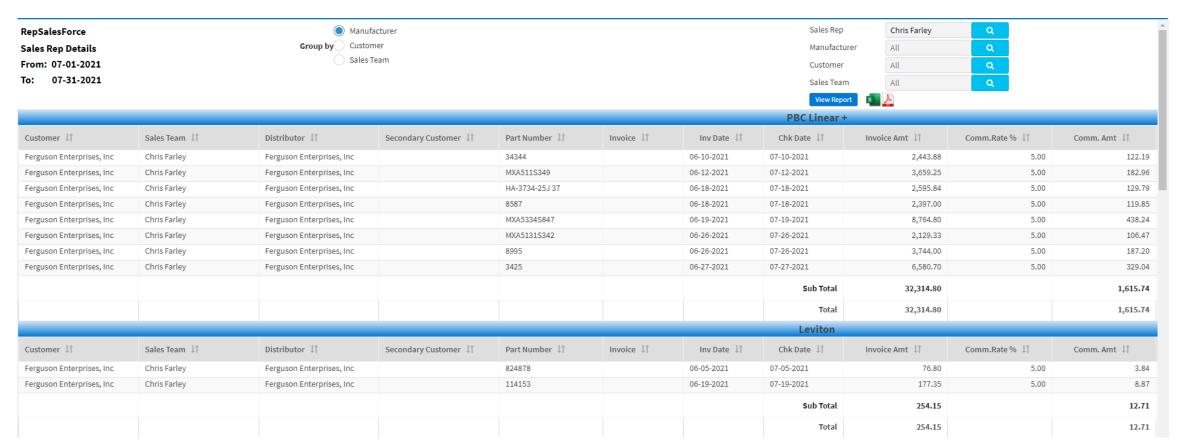

#### Sales Rep Detail – Show credited sales

✓ This version adds columns for "Credited Sales."

RepSalesForce

Manufacturer

Sales Rep

Chris Farley

#### Sales Rep Details – Show credited sales expanded

✓ Allows for "Expanded Version" to see more details.

RepSalesForce

Manufacturer

Sales Rep

Chris Farley

• Chart of all commissions by month by manufacturer with the total of Commission Reports invoices/sales compensated for in that check.