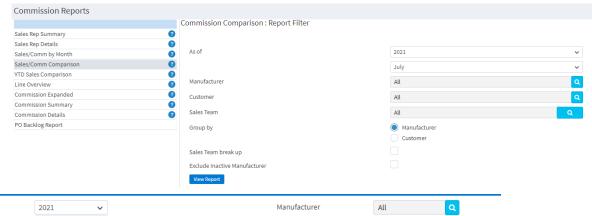

#### **Sales/Commission Comparison**

Ace HQ

As of: 2021

Commission to Sales Comparison

- Customer, distributor, previous year, current year, last year to date and year to date firm commission are listed here.
- Helpful for accountability on growth per customer and distributor.
- It could be used if your fiscal year is not aligned to calendar year. In other words, you could pull this report October - September if a principal wants to know the numbers according to their fiscal calendar.