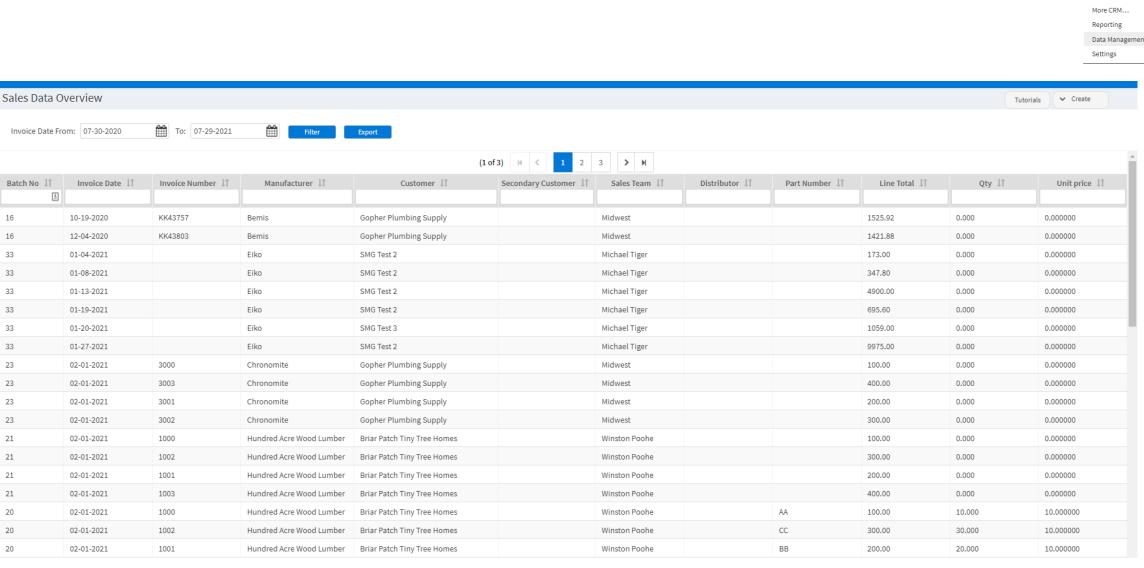

#### **Data Management Reports**

**Commission Data Overview** 

Sales Data Overview

- Shows each sales transaction that was imported.
- View by invoice date.
- Shows secondary customers if applicable.

## **Data Management**

**Sales Data Overview** 

Contacts Jobs Opportunities

Import Transactions

Customer Exceptions PO Exceptions Commission Split

Transactions Internal PN Splits

Exceptions Region Exceptions