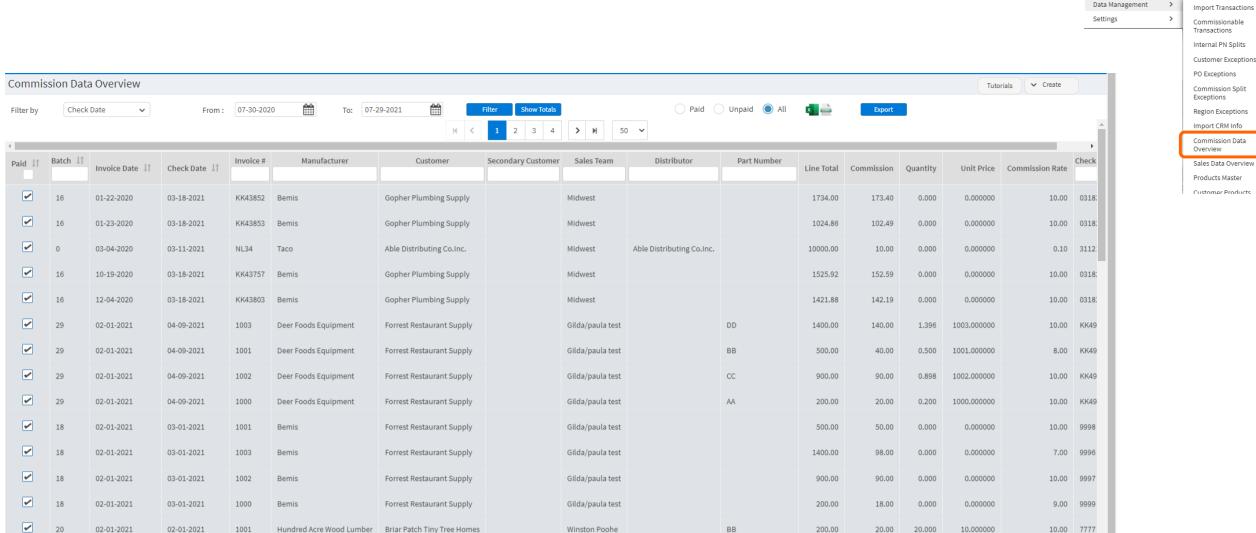

#### Commission Data Overview

- Shows each commission transaction that was imported.
- First column allows you to mark "paid" to rep.
- View by check date or invoice date.
- Shows secondary customers if applicable.
- Use "Show Totals" button to see a total of all transactons on screen.