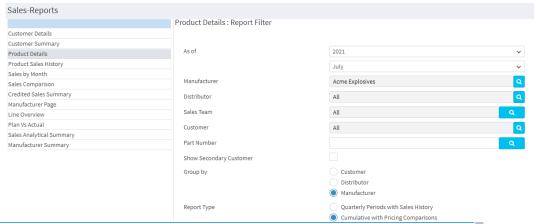

# Product Details – Cumulative w/Pricing Comparison

Manufacturer

Distributor

Sales Team

Customer

Acme Explosives

All

All

RepSalesForce Product Detail Report As of: 2021 - July

Distributor ↓↑

AIT-Casselberry

Johnstone Supply-Tampa

Ace Jacksonville

Ace Supply Tampa

Kirby - Muscle Shoals

AIT-Tampa-HQ

Ace Supply Tampa

Ace HQ

Ace HO

Ace HQ

BC Industrial Supply, Inc-Clermont

HAHN AUTOMOTIVE (GOLDSBORO)

|                                 |                  | Part Number     | <b>⊞</b> Q |
|---------------------------------|------------------|-----------------|------------|
| 2018 2019 2020 2021             |                  | Run Report      | Export     |
| Acme Explosives                 |                  |                 |            |
| Product Family ↓↑ Cumulative ↓↑ | Previous Year ↓↑ | Current Year ↓↑ | Year RR ↓↑ |
|                                 | 1,200            |                 |            |
|                                 | 32,582           |                 |            |
|                                 | 28,131           |                 |            |
|                                 | 9,454            |                 |            |
|                                 | 12,889           |                 |            |
|                                 | 980              |                 |            |
|                                 | 9,100            |                 |            |
|                                 | 452              |                 |            |
|                                 | 133,624          |                 |            |
| 150W MedUS 36V                  | 1,440            |                 |            |
|                                 | 70,422           |                 |            |
|                                 | 408              |                 |            |
|                                 | 251              |                 |            |
|                                 | 11,492           |                 |            |
|                                 | 876              |                 |            |
|                                 | 500              |                 |            |
|                                 | 1,200            |                 |            |
|                                 | 500              |                 |            |
|                                 | 125,000          |                 |            |
|                                 | 12,456           | 990             | 8.1%       |

- Multiple views for comparing history, pricing and customers who purchased that part.
- To identify gaps in frequency, price fluctuations, or missed opportunities with distributors and increase sales through corrections in those areas.
- · Has variety of sort views.