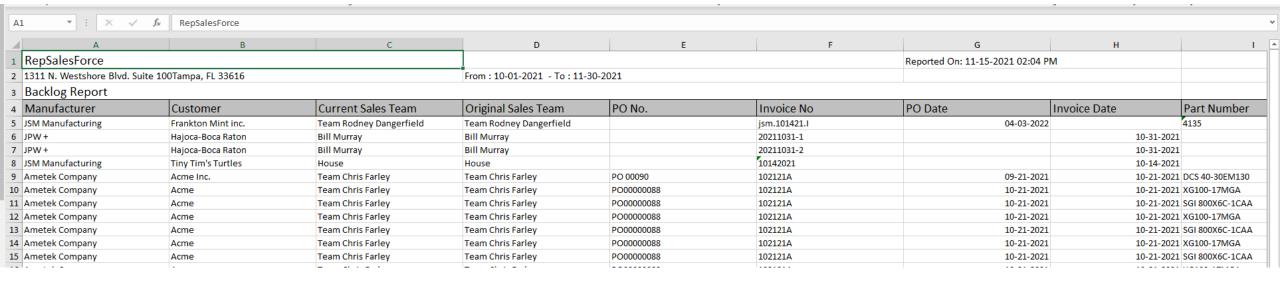

- This report can also be run from the PO/SO Module.
- Shows unshipped PO/SO.
- Can be set to show late shipments.

**Backlog Report** 