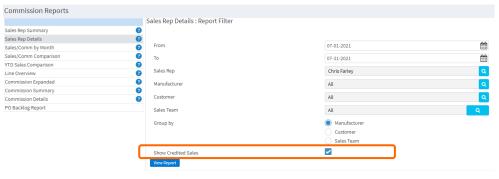

#### **Sales Rep Summary**

✓ This version adds columns for "Credited Sales."

- Line by line, each sale and commission for sales rep.
- Use for sales rep's total at month end if details are required at lineitem or invoice level.
- Check "sales team" in upper right corner. The default is to include commission earned for all the sales teams the rep is on, combined.

#### Sales Rep Detail – Show credited sales

✓ This version adds columns for "Credited Sales."

RepSalesForce

Manufacturer

Sales Rep

Chris Farley