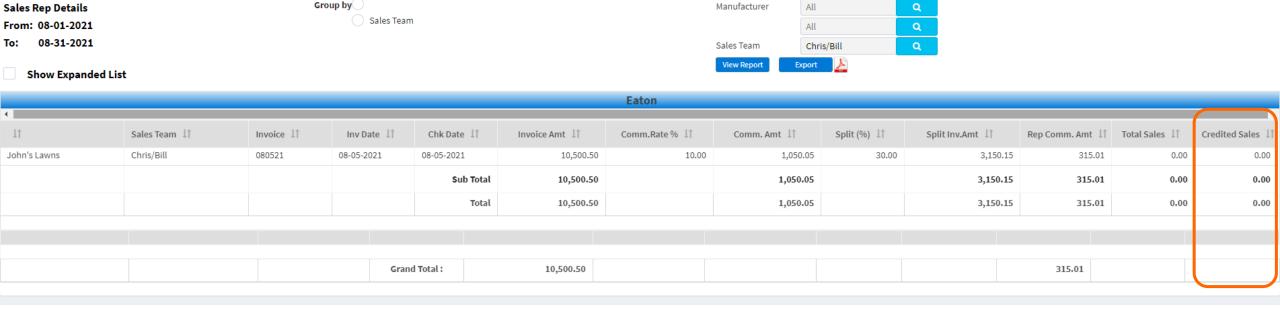

#### **Sales Rep Summary**

✓ This version adds columns for "Credited Sales."

- Line by line, each sale and commission for sales rep.
- Use for sales rep's total at month end if details are required at lineitem or invoice level.
- Check "sales team" in upper right corner. The default is to include commission earned for all the sales teams the rep is on, combined.

#### Sales Rep Detail – Show credited sales

✓ This version adds columns for "Credited Sales."

RepSalesForce

Manufacturer

Sales Rep

Chris Farley