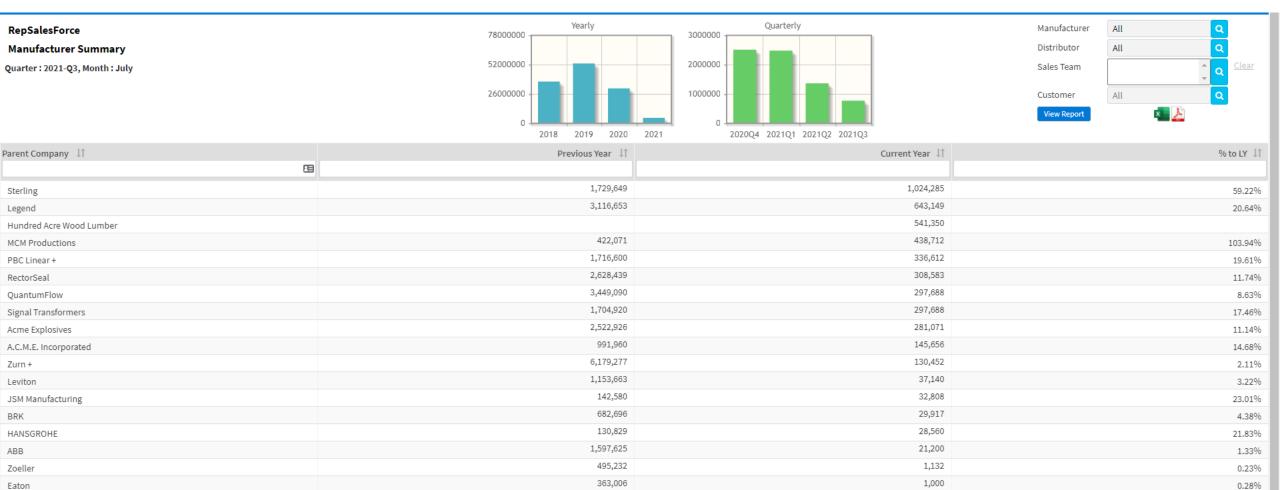

Manufacturer Page

Line Overview

Plan Vs Actual

Sales Analytical Summary

Manufacturer Summary

- Tracks current sales in relation to manufacturer goals for the year. Color coded.
- Tool for internal quarterly business reviews and team goal setting.
- Requires set up of Manufacturer forecasts in Dashboard > Data Management.

#### **Sales Reports Sales Analytical Summary**

- Quick overview of each line for previous & current year and %LY
- Can be summarized by parent company.

-3,475

1,324,761

- Sales and commission summarized by manufacturer.
- Use it for sales rep's totals at month end.

Landscape Forms

• Check "Sales Team" in upper right corner. The default is to include commission earned for all the sales teams the rep is on combined.