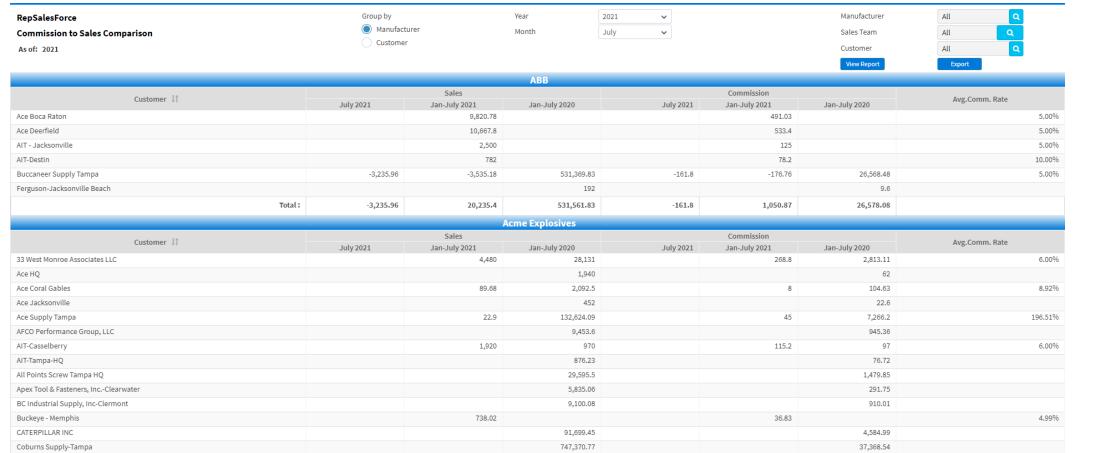

#### **Sales/Commission Comparison**

Ace HQ

As of: 2021

Commission to Sales Comparison

- Customer, distributor, previous year, current year, last year to date and year to date firm commission are listed here.
- Helpful for accountability on growth per customer and distributor.
- It could be used if your fiscal year is not aligned to calendar year. In other words, you could pull this report October - September if a principal wants to know the numbers according to their fiscal calendar.