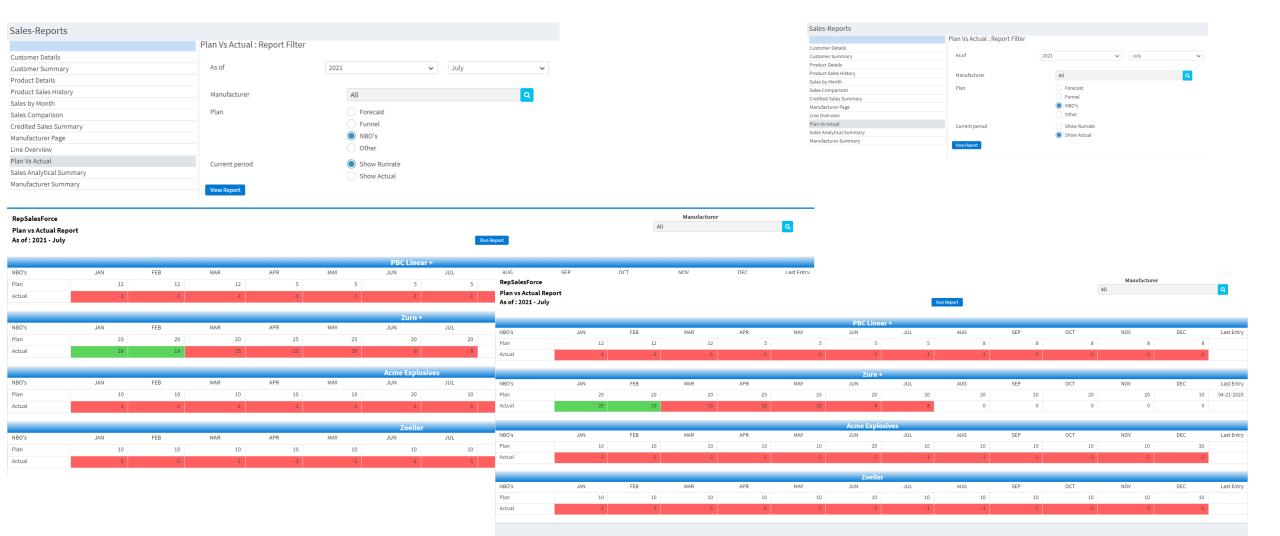

Manufacturer Page

Line Overview

Plan Vs Actual

Sales Analytical Summary

Manufacturer Summary

- Tracks current sales in relation to manufacturer goals for the year. Color coded.
- Tool for internal quarterly business reviews and team goal setting.
- Requires set up of Manufacturer forecasts in Dashboard > Data Management.

#### Plan vs Actual – Forecast w/Show Runrate & Show Actual

Run Report

AUG

100,000

SEP

100,000

OCT

100,000

NOV

100,000

DEC

200,000

Last Entry

**Acme Explosives** 

150,000

JUL

100,000

JUN

#### Plan vs Actual – Funnel w/Show Runrate & Show Actual

#### Plan vs Actual - NBO's w/Show Runrate & Show Actual

#### HOW ARE THESE DIFFERENT? Runrate vs actual

#### Plan vs Actual - Other w/Show Runrate & Show Actual

Manufacturer

Plan

Actual

867,999

- Color Key on health of sales. Lists sales in order of highest current annual sales first.
- Easy to use to run a sales meeting for high-level overview without revealing actual company revenue values.
- View by Manufacturer or Customer.