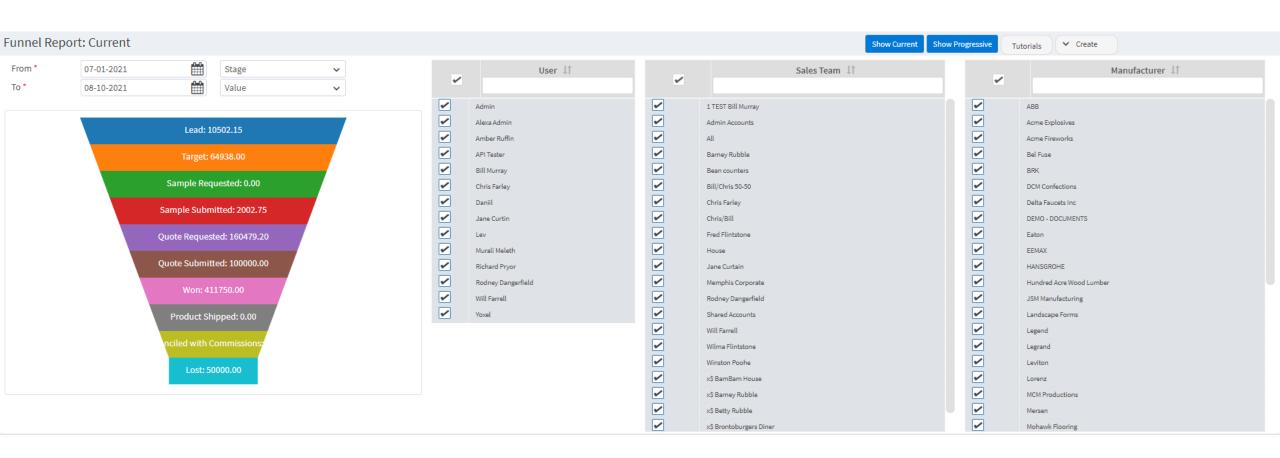

Overview Sales Data Overview Products Master

Import CRM Info Commission Data

Customer Products

Companies

Contacts

Opportunities

- Shows where opportunities are in the sales funnel.
- View by user, sales team, manufacturer, or any combination.
- View by activity or stage.
- View count or dollar values.

#### **Funnel Report**

- Can show opportunity activity by customer, manufacturer or user.
- You can export opportunity activities or activity journals