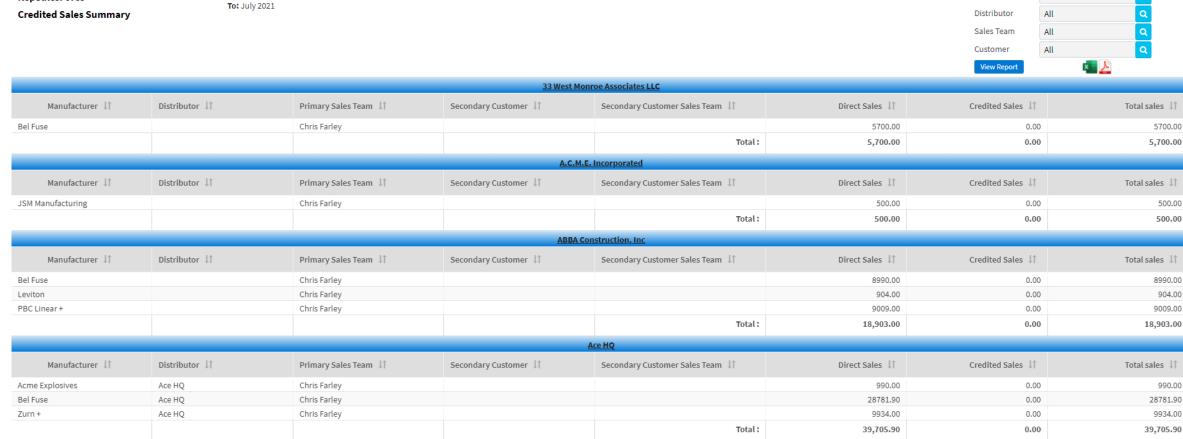

#### **Sales Comparison**

Sales-Reports

1,324,761

-99.79

0.04

2,764

- Shows sales amount credited to primary and secondary customer sales rep teams.
- To confirm if designers/builder 70/30 splits, part number splits took hold and credited a portion to the secondary customer account.
- There are three places to set the split application settings, in aliasing when the relationship is assigned for "commission split" and through part number exceptions.

# Sales Reports Credited Sales Summary

- Shows color coded for actual vs. goals followed by top 10 customers and top distributors.
- Summary of overall account to review and create action plans to reach goals.
- To change the order of the Top 10 customers from highest current annual sales to alphabetical, click blue arrows in column header.