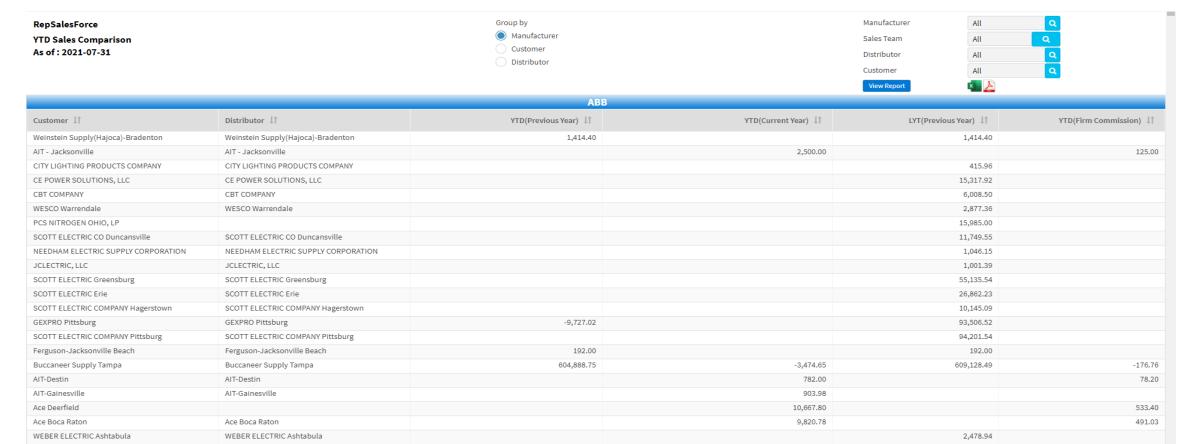

**YTD Sales Comparison** 

- Color Key on health of account. Lists in order of highest current annual sales first.
- Easy to use to run a sales meeting for high-level overview without revealing actual company revenue values.
- Click to dive deeper on colored square or blue word. The click through on a company name presents the Manufacturer Page report listing commissions brought in from that manufacturer.

Ace HQ

As of: 2021

Commission to Sales Comparison

- Customer, distributor, previous year, current year, last year to date and year to date firm commission are listed here.
- Helpful for accountability on growth per customer and distributor.
- It could be used if your fiscal year is not aligned to calendar year. In other words, you could pull this report October - September if a principal wants to know the numbers according to their fiscal calendar.