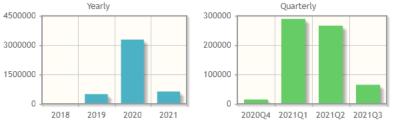

- Lists by customer monthly sales summary. The only report where you can find "Summarize by Parent Company."
- Reference to totals for that customer for that month.
- Has variety of sort views. Requires customer name for look up.
   Will only show sales of the person logged in for any sales team they are on.