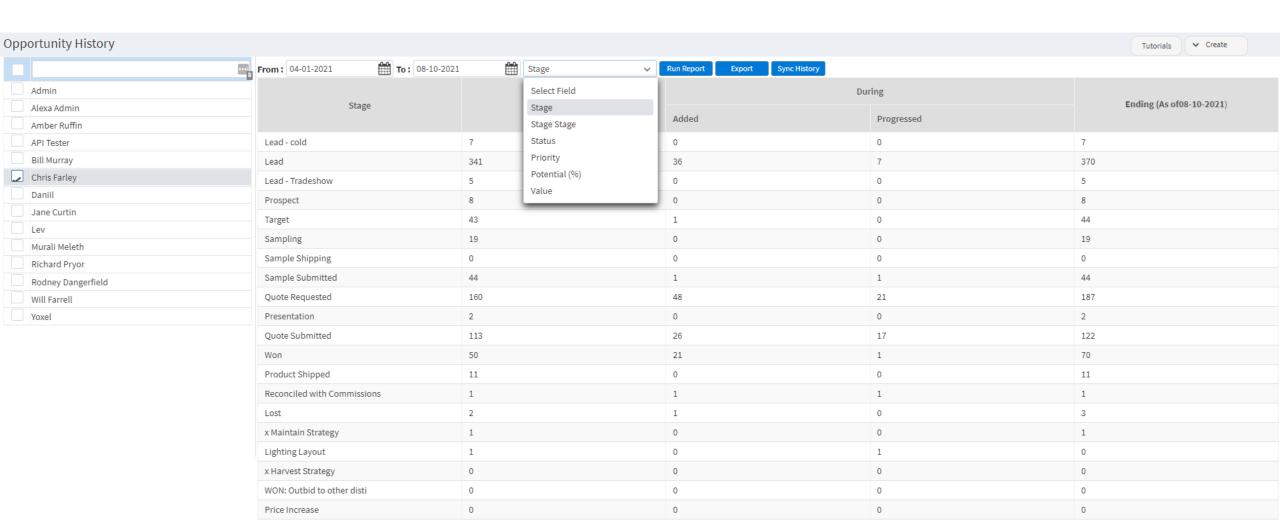

#### **Opportunity History**

- When you use Forecasting you can compare it to actual sales or a weighted value.
- Can be run by sales team or manufacturer.
- Choose actual value or weighted value (\$value x Confidence%).
- View by month or quarter.