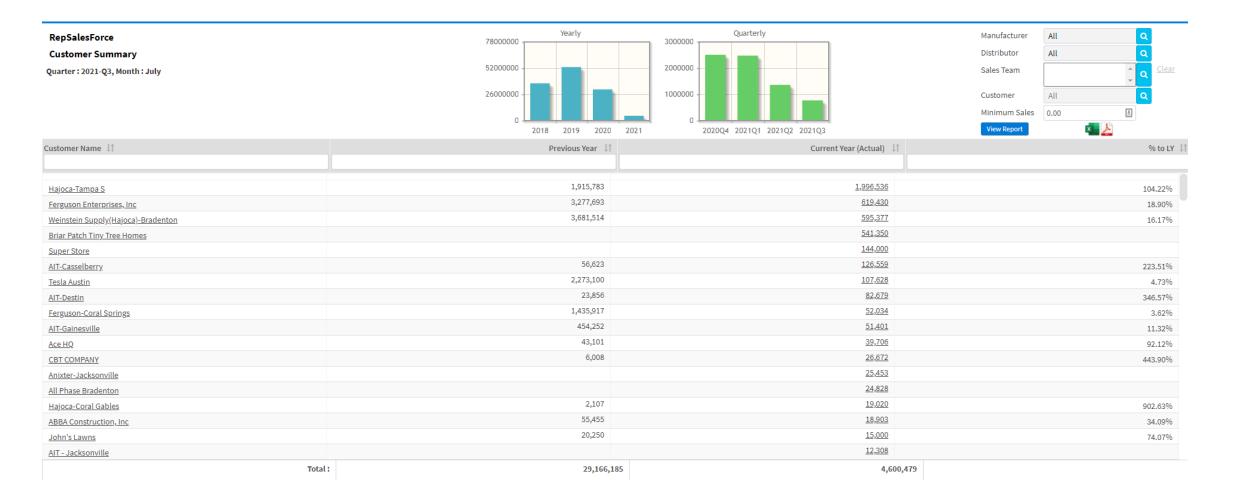

- Lists by customer monthly sales summary. The only report where you can find "Summarize by Parent Company."
- Reference to totals for that customer for that month.
- Has variety of sort views. Requires customer name for look up.
   Will only show sales of the person logged in for any sales team they are on.