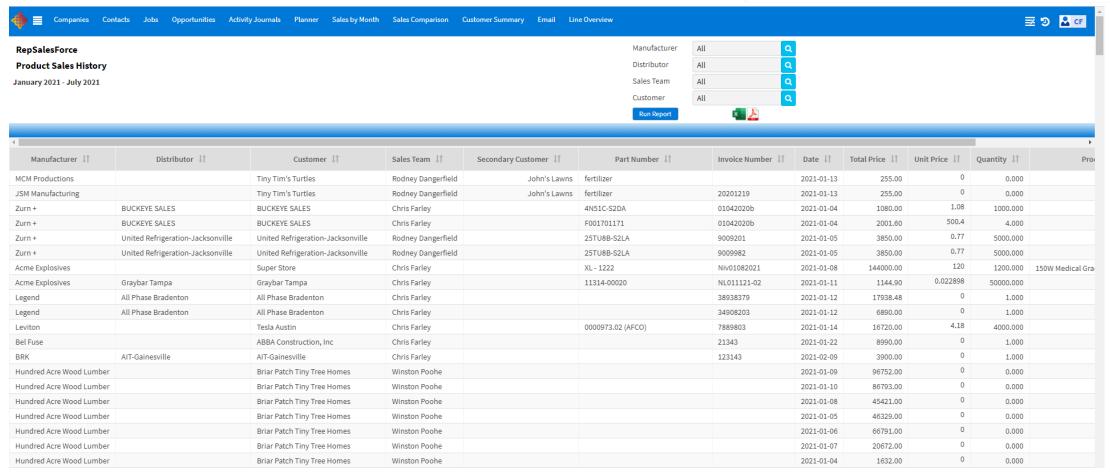

**Product Sales History** 

- Chart of all sales by month by manufacturer or by Customer.
- · Check annual progress in a month-by-month view.
- These numbers are based on the invoice dates that fall in the range of the month referenced.
- Show by manufacturer or customer.