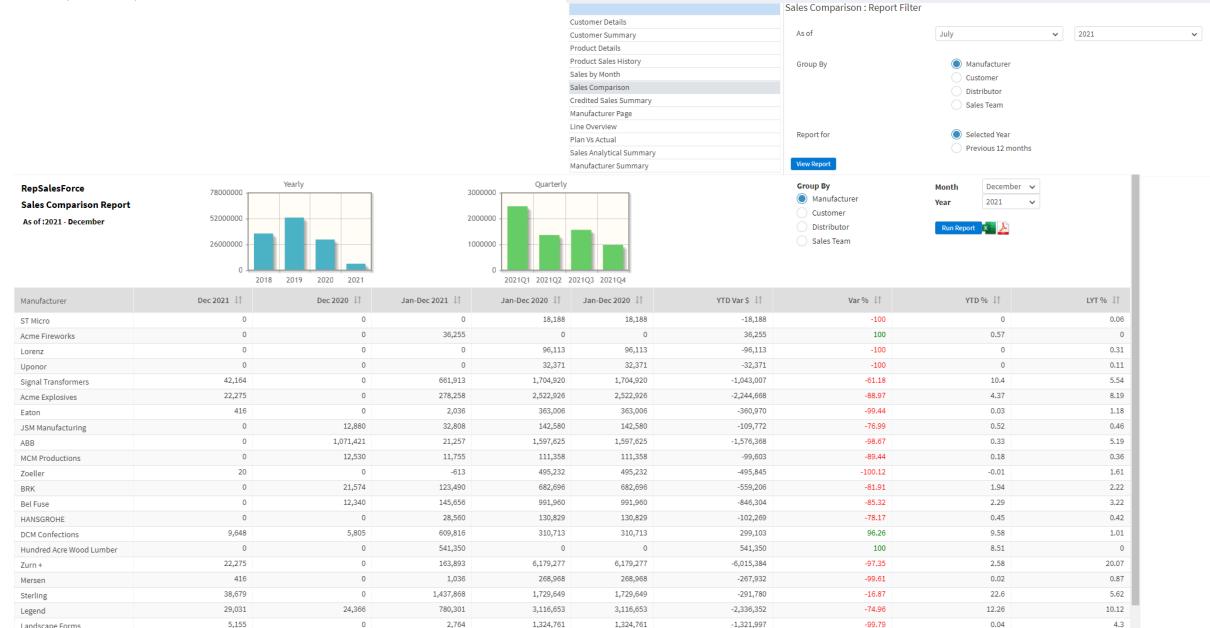

#### **Sales Comparison**

Sales-Reports

1,324,761

-99.79

0.04

2,764

- Shows sales amount credited to primary and secondary customer sales rep teams.
- To confirm if designers/builder 70/30 splits, part number splits took hold and credited a portion to the secondary customer account.
- There are three places to set the split application settings, in aliasing when the relationship is assigned for "commission split" and through part number exceptions.