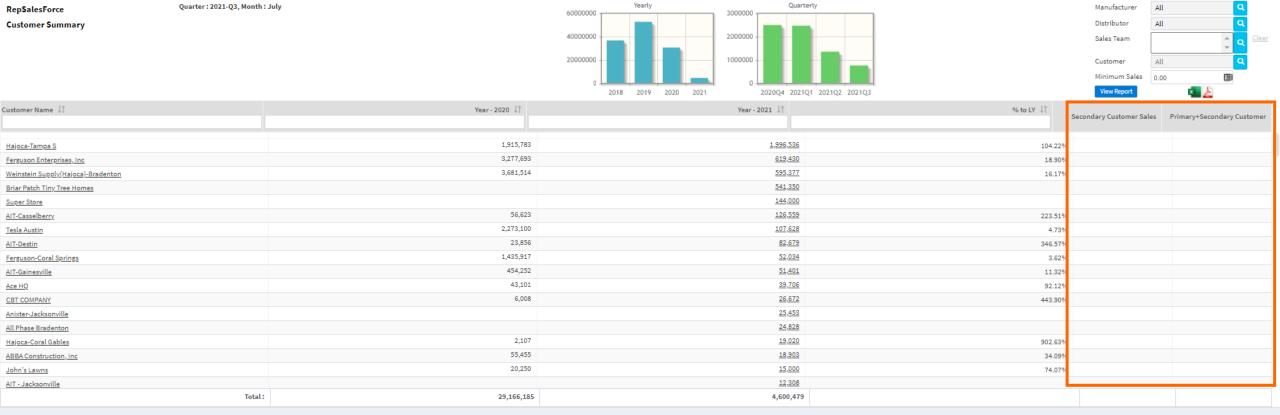

#### **Customer Summary – with Direct & Credited sales**

✓ This version adds columns for "Secondary Customer Sales" and
"credit sales."